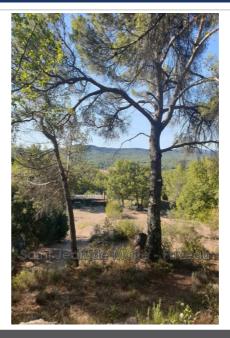

## 87 000 €

Contact agency
Saint Jean de Malte - Fuveau

6 cours victor leydet 13710 Fuveau

04 42 53 14 54 / fuveau@saintjeandemalte.fr

For sale land Surface : 2790 m<sup>2</sup>

Field appearance: terraced

Exposition : Sud View : Campagne

## Land P24141 Rians

On a recreational land in RIANS, of approximately 2790m² in a natural area, discover two independent sheds (approximately 40 m² in total), a bathroom with toilet, as well as a wood shed and a garden shed. A peaceful setting, ideal for a quiet project, far from the hustle and bustle. Perfect for nature lovers! Fees and charges: