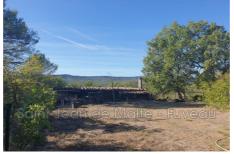

## Land P24141 Rians

On a recreational land in RIANS, of approximately 2790m² in a natural area, discover two independent sheds (approximately 40 m² in total), a bathroom with toilet, as well as a wood shed and a garden shed. A peaceful setting, ideal for a quiet project, far from the hustle and bustle. Perfect for nature lovers! Fees and charges: