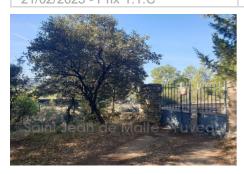

## Land P24141 Rians

On a recreational land in RIANS, of approximately 2790m² in a natural area, discover two independent sheds (approximately 40 m² in total), a bathroom with toilet, as well as a wood shed and a garden shed. A peaceful setting, ideal for a quiet project, far from the hustle and bustle. Perfect for nature lovers! Fees and charges: