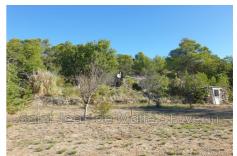

## Land P24141 Rians

On a recreational land in RIANS, of approximately 2790m² in a natural area, discover two independent sheds (approximately 40 m² in total), a bathroom with toilet, as well as a wood shed and a garden shed. A peaceful setting, ideal for a quiet project, far from the hustle and bustle. Perfect for nature lovers! Fees and charges: