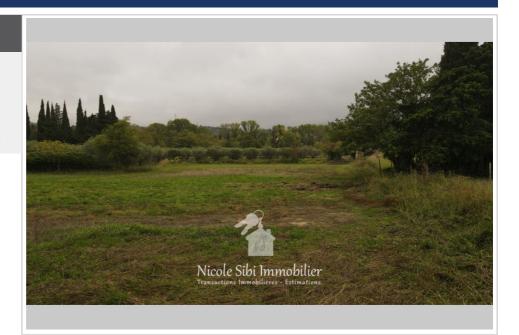

## 17 500 €

Contact agency
Nicole Sibi Immobilier

32 Rue Principale 66130 Corbère

04.68.80.30.62 / sibi.nicole@orange.fr

For sale agricultural land Surface : 6090 m<sup>2</sup>

Field appearance : flat Exposition : Sud View : Dégagée

## Agricultural land 672 Rodès

Just 10 minutes from Ille sur Têt, discover this land of more than 6,000 m², offering a peaceful environment, completely flat, very good soil with irrigation channel, accessible by vehicle, with an awning to be fitted out according to your wishes, ideal for a market gardening or arboriculture activity,