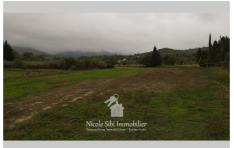

## 17 500 €

Contact agency
Nicole Sibi Immobilier

32 Rue Principale 66130 Corbère

04.68.80.30.62 / sibi.nicole@orange.fr

For sale agricultural land Surface : 6090 m<sup>2</sup>

Field appearance : flat Exposition : Sud View : Dégagée

## Agricultural land 672 Rodès

Just 10 minutes from Ille sur Têt, discover this land of more than 6,000 m², offering a peaceful environment, completely flat, very good soil with irrigation channel, accessible by vehicle, with an awning to be fitted out according to your wishes, ideal for a market gardening or arboriculture activity,