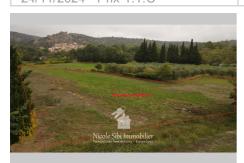

## 17 500 €

Contact agency
Nicole Sibi Immobilier

32 Rue Principale 66130 Corbère

04.68.80.30.62 / sibi.nicole@orange.fr

For sale agricultural land Surface : 6090 m<sup>2</sup>

Field appearance : flat Exposition : Sud View : Dégagée

## Agricultural land 672 Rodès

Just 10 minutes from Ille sur Têt, discover this land of more than 6,000 m², offering a peaceful environment, completely flat, very good soil with irrigation channel, accessible by vehicle, with an awning to be fitted out according to your wishes, ideal for a market gardening or arboriculture activity,