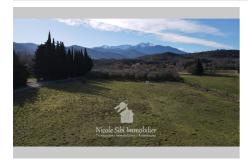

## Agricultural land 695 Rodès

Just 10 minutes from Ille sur Têt, discover this land of over 6,000 m², offering a peaceful environment, completely flat, very good soil with irrigation channel, accessible by vehicle, with an awning to be fitted out according to your wishes, ideal for a market gardening, arboriculture or leisure activity.