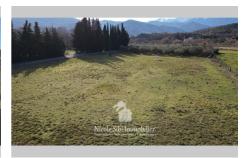

## Agricultural land 695 Rodès

Just 10 minutes from Ille sur Têt, discover this land of over 6,000 m², offering a peaceful environment, completely flat, very good soil with irrigation channel, accessible by vehicle, with an awning to be fitted out according to your wishes, ideal for a market gardening, arboriculture or leisure activity.