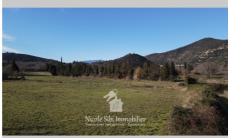

## Agricultural land 695 Rodès

Just 10 minutes from Ille sur Têt, discover this land of over 6,000 m², offering a peaceful environment, completely flat, very good soil with irrigation channel, accessible by vehicle, with an awning to be fitted out according to your wishes, ideal for a market gardening, arboriculture or leisure activity.