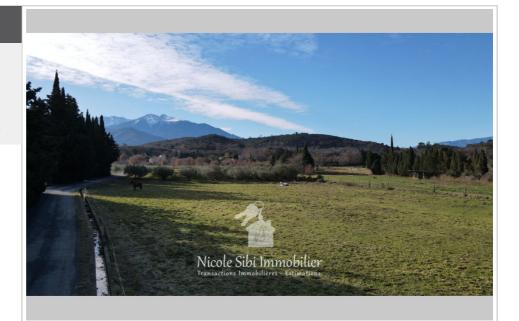

## Agricultural land 695 Rodès

Just 10 minutes from Ille sur Têt, discover this land of over 6,000 m², offering a peaceful environment, completely flat, very good soil with irrigation channel, accessible by vehicle, with an awning to be fitted out according to your wishes, ideal for a market gardening, arboriculture or leisure activity.