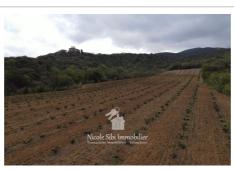

## Agricultural land 724 Rodès

Quality environment for this agricultural land of approximately 7930 m<sup>2</sup> with a 15 m<sup>2</sup> building in very good condition (not registered) mainly composed of Carignan type vines, easily accessible by dirt road, ideal for an arboriculture, viticulture or olive grove project.