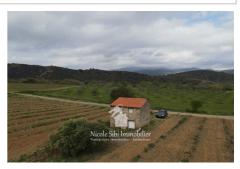

## Agricultural land 724 Rodès

Quality environment for this agricultural land of approximately 7930 m<sup>2</sup> with a 15 m<sup>2</sup> building in very good condition (not registered) mainly composed of Carignan type vines, easily accessible by dirt road, ideal for an arboriculture, viticulture or olive grove project.