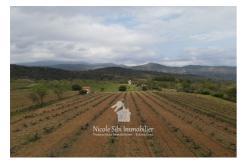

## Agricultural land 724 Rodès

Quality environment for this agricultural land of approximately 7930 m<sup>2</sup> with a 15 m<sup>2</sup> building in very good condition (not registered) mainly composed of Carignan type vines, easily accessible by dirt road, ideal for an arboriculture, viticulture or olive grove project.