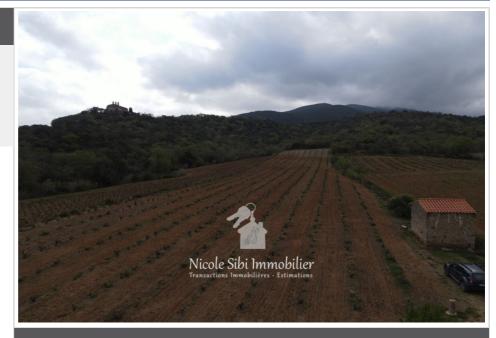

## Agricultural land 724 Rodès

Quality environment for this agricultural land of approximately 7930 m<sup>2</sup> with a 15 m<sup>2</sup> building in very good condition (not registered) mainly composed of Carignan type vines, easily accessible by dirt road, ideal for an arboriculture, viticulture or olive grove project.