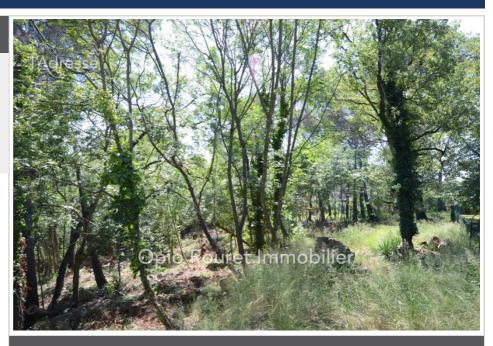

## Contact agency Opio Rouret Immobilier

1063 Avenue de Grasse 06650 Le Rouret +33 (0)4 93 77 77 77 / info@opio-rouretimmobilier.fr

For sale land Surface : 2800 m<sup>2</sup>

Field appearance : Légérement pentu

## Land 3899 Roquefort-les-Pins

ROQUEFORT LES PINS: 30 min NICE Airport and CANNES. A few minutes from the heart of the village. Located in the wooded area of Notre-Dame without being isolated. Plot of serviced land - fire protection - sanitation by septic tank - Surface area 3753 m² on average slope - trees of various species - proximity to the first shops - schools, colleges and bus stops - Possibility of building 450 m² - Fees payable by the seller - ?Information on the risks to which this property is exposed is available on the Géorisks website: www.georisks.gouv.fr'.