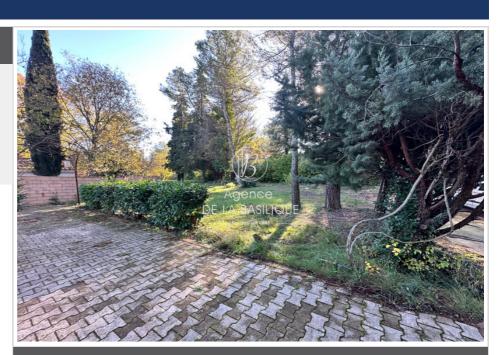

View : Jardin

Features : CALM, Fenced

## Land 501 Saint-Maximin-la-Sainte-Baume

EXCLUSIVE: BUILDING LAND Exceptional! In one of the most sought-after areas of Saint Maximin, in absolute calm, come and discover this superb flat plot of land fenced with a gate already in place! The land is very wooded, especially with fruit trees (a persimmon, olive trees, ...) On 2070 m2 in EU zone, you can build 5 percent of ground area with 30% on the upper floor as well as a swimming pool. (That is 130m2 GROSS) the existing fire hydrant is more than 200m away, you will have to add to your budget the cost of installing a new hydrant or the cost of a 120 m3 tank. You will not need to create an access path, because the access already exists and it is very easy, even for those who have a camper van.