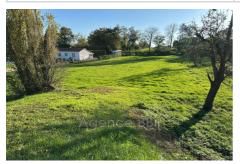

## 21 000 €

Contact agency Agence BBii

30 rue Mgr A.Daumas 06300 Nice

04 97 22 24 83 / bbii.immo@gmail.com

For sale building land Surface : 2918 m²

Field appearance : flat

Features:

Marked, Plot divisible

## **Building land 8804 Saint-Prix**

BUILDING LAND BBii offers you this building plot of 2,918m². It is wooded and semi-fenced, the water, electricity and sewer connections are on the roadside. A passage for vehicles with a nozzle was made with the agreement of the town hall following the road being less busy since the installation of the diversion towards Roanne. Price: €21,000 HAI