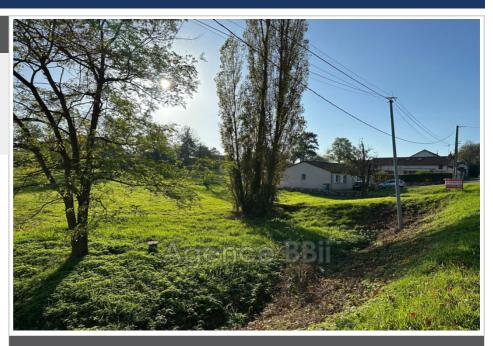

## 21 000 €

Contact agency Agence BBii

30 rue Mgr A.Daumas 06300 Nice

04 97 22 24 83 / bbii.immo@gmail.com

For sale building land Surface : 2918 m²

Field appearance : flat

Features:

Marked, Plot divisible

## **Building land 8804 Saint-Prix**

BUILDING LAND BBii offers you this building plot of 2,918m². It is wooded and semi-fenced, the water, electricity and sewer connections are on the roadside. A passage for vehicles with a nozzle was made with the agreement of the town hall following the road being less busy since the installation of the diversion towards Roanne. Price: €21,000 HAI