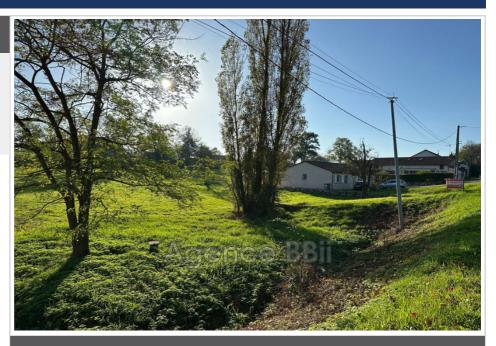

## 21 010 €

Contact agency
Agence BBii

30 rue Mgr A.Daumas 06300 Nice

04 97 22 24 83 / bbii.immo@gmail.com

For sale building land Surface : 2918 m²

Field appearance : flat

Features:

Marked, Plot divisible

## **Building land 8804 Saint-Prix**

BUILDING LAND BBii offers you this building plot of 2,918m². It is wooded and semi-fenced, the water, electricity and sewer connections are on the roadside. A passage for vehicles with a nozzle was made with the agreement of the town hall following the road being less busy since the installation of the diversion towards Roanne. Price: €21,000 HAI