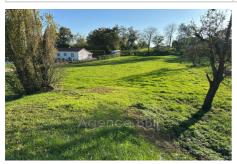

## 21 010 €

Contact agency
Agence BBii

30 rue Mgr A.Daumas 06300 Nice

04 97 22 24 83 / bbii.immo@gmail.com

For sale building land Surface : 2918 m²

Field appearance : flat

Features:

Marked, Plot divisible

## **Building land 8804 Saint-Prix**

BUILDING LAND BBii offers you this building plot of 2,918m². It is wooded and semi-fenced, the water, electricity and sewer connections are on the roadside. A passage for vehicles with a nozzle was made with the agreement of the town hall following the road being less busy since the installation of the diversion towards Roanne. Price: €21,000 HAI