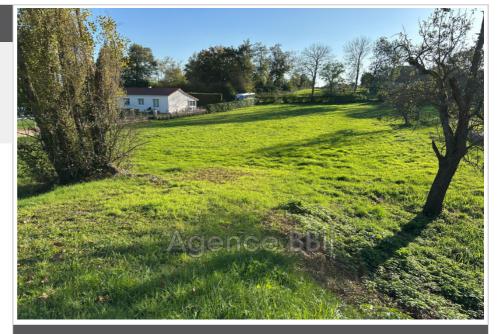

## 21 000 €

Contact agency Agence BBii 30 rue Mgr A.Daumas 06300 Nice 04 97 22 24 83 / bbii.immo@gmail.com

For sale building land Surface : 2918 m<sup>2</sup>

Field appearance : flat

Features : Marked, Plot divisible

## **Building land 8804 Saint-Prix**

BUILDING LAND BBii offers you this building plot of 2,918m<sup>2</sup>. It is wooded and semi-fenced, the water, electricity and sewer connections are on the roadside. A passage for vehicles with a nozzle was made with the agreement of the town hall following the road being less busy since the installation of the diversion towards Roanne. Price: €21,000 HAI Fees and charges :