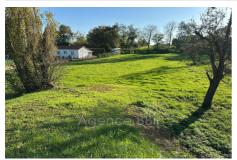

## **Building land 8804 Saint-Prix**

BUILDING LAND BBii offers you this building plot of 2,918m². It is wooded and semi-fenced, the water, electricity and sewer connections are on the roadside. A passage for vehicles with a nozzle was made with the agreement of the town hall following the road being less busy since the installation of the diversion towards Roanne. Price: €21,000 HAI