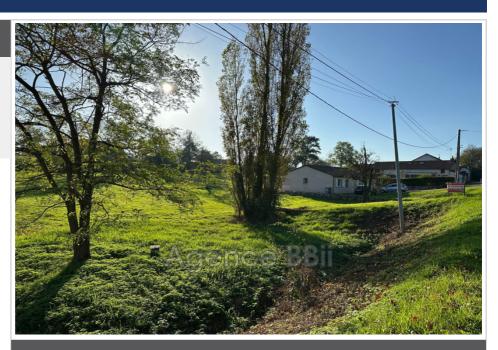

## **Building land 8804 Saint-Prix**

BUILDING LAND BBii offers you this building plot of 2,918m². It is wooded and semi-fenced, the water, electricity and sewer connections are on the roadside. A passage for vehicles with a nozzle was made with the agreement of the town hall following the road being less busy since the installation of the diversion towards Roanne. Price: €21,000 HAI