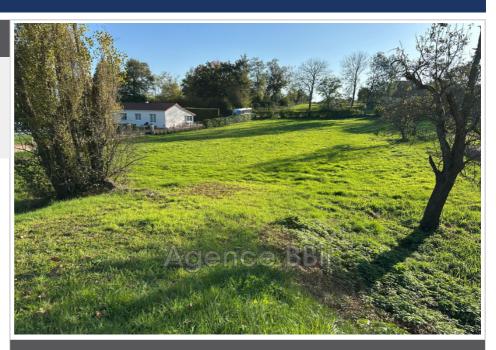

## 21 010 €

Contact agency Agence BBii

30 rue Mgr A.Daumas 06300 Nice

04 97 22 24 83 / bbii.immo@gmail.com

For sale building land Surface : 2918 m²

Field appearance : flat

Features:

Marked, Plot divisible

## **Building land 8804 Saint-Prix**

BUILDING LAND BBii offers you this building plot of 2,918m². It is wooded and semi-fenced, the water, electricity and sewer connections are on the roadside. A passage for vehicles with a nozzle was made with the agreement of the town hall following the road being less busy since the installation of the diversion towards Roanne. Price: €21,000 HAI