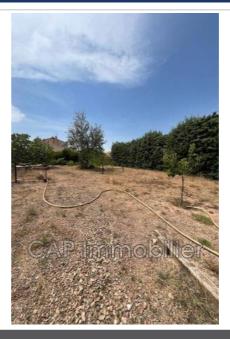

## Land 420 Salses-le-Château

We offer you a plot of 441 m² located in a quiet environment in Salses-le-Château, close to all amenities. This land already has a borehole and will soon be serviced. You also have the possibility of acquiring a second adjacent plot, thus offering a total surface area of 878 m² for a price of €268,500. Don't miss this rare opportunity to build your home in a peaceful setting while being close to essential services.