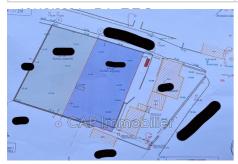

## Land 420 Salses-le-Château

We offer you a plot of 441 m² located in a quiet environment in Salses-le-Château, close to all amenities. This land already has a borehole and will soon be serviced. You also have the possibility of acquiring a second adjacent plot, thus offering a total surface area of 878 m² for a price of €268,500. Don't miss this rare opportunity to build your home in a peaceful setting while being close to essential services.