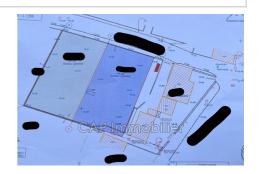

## 136 100 €

Contact agency
CAP Immobilier

Zone Commerciale Cap Roussillon - Rue Henri Chrétien

66600 Rivesaltes

04 12 05 75 90 / contact@capimmo66.fr

For sale land Surface : 437 m<sup>2</sup>

Features:

CALM, Fenced, Marked

## Land 421 Salses-le-Château

Discover this 437 m² plot of land located in a peaceful environment in Salses-le-Château, close to all amenities. The land will soon be serviced. Don't miss this unique opportunity to build your home in a peaceful setting while remaining close to essential services.