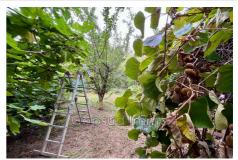

## Unbuildable land S24047 Sérignan

Non-constructible land Sérignan 502m² Close to city center, €25,000 including tax Fruit land to maintain Come and discover this 502m² plot of land in Sérignan, ready to accommodate your projects! Ideally located near the city center, this enclosed plot of land near L'Orb is connected to water. Give way to your desires for nature, this fertile land is the perfect opportunity! A tool shed and various tools are available to help you become as familiar as possible with the terrain. If you would like to know more, contact us! Features: Terrain aspect: Flat / Wooded Connection: Water Proximity. Orb / City center (Fees) payable by the seller, no proceedings in progress, information on the risks to which this property is exposed is available on georisques.gouv.fr, our price scale can be viewed here.