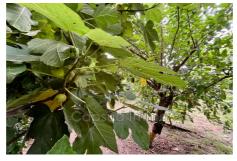

## Unbuildable land S24047 Sérignan

Non-constructible land Sérignan 502m² Close to city center, €25,000 including tax Fruit land to maintain Come and discover this 502m² plot of land in Sérignan, ready to accommodate your projects! Ideally located near the city center, this enclosed plot of land near L'Orb is connected to water. Give way to your desires for nature, this fertile land is the perfect opportunity! A tool shed and various tools are available to help you become as familiar as possible with the terrain. If you would like to know more, contact us! Features: Terrain aspect: Flat / Wooded Connection: Water Proximity. Orb / City center (Fees) payable by the seller, no proceedings in progress, information on the risks to which this property is exposed is available on georisques.gouv.fr, our price scale can be viewed here.