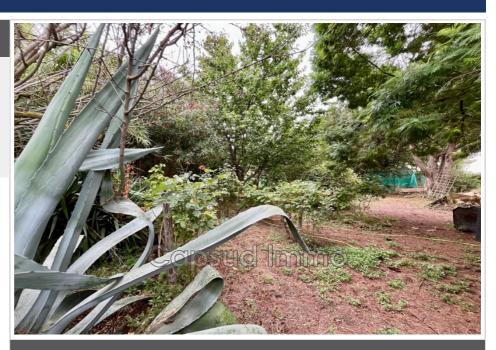

## Unbuildable land S24047 Sérignan

Non-constructible land Sérignan 502m² Close to city center, €25,000 including tax Fruit land to maintain Come and discover this 502m² plot of land in Sérignan, ready to accommodate your projects! Ideally located near the city center, this enclosed plot of land near L'Orb is connected to water. Give way to your desires for nature, this fertile land is the perfect opportunity! A tool shed and various tools are available to help you become as familiar as possible with the terrain. If you would like to know more, contact us! Features: Terrain aspect: Flat / Wooded Connection: Water Proximity. Orb / City center (Fees) payable by the seller, no proceedings in progress, information on the risks to which this property is exposed is available on georisques.gouv.fr, our price scale can be viewed here.