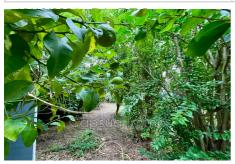

## Unbuildable land S24047 Sérignan

Non-constructible land Sérignan 502m² Close to city center, €25,000 including tax Fruit land to maintain Come and discover this 502m² plot of land in Sérignan, ready to accommodate your projects! Ideally located near the city center, this enclosed plot of land near L'Orb is connected to water. Give way to your desires for nature, this fertile land is the perfect opportunity! A tool shed and various tools are available to help you become as familiar as possible with the terrain. If you would like to know more, contact us! Features: Terrain aspect: Flat / Wooded Connection: Water Proximity. Orb / City center (Fees) payable by the seller, no proceedings in progress, information on the risks to which this property is exposed is available on georisques.gouv.fr, our price scale can be viewed here.