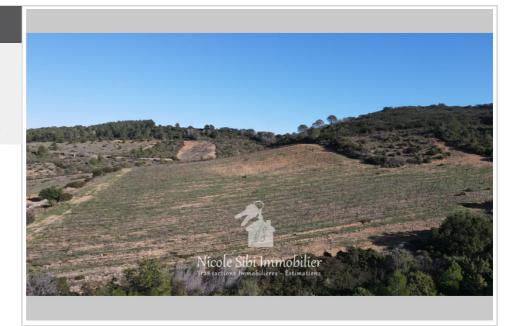

## Agricultural land 690 Tautavel

Near Tautavel, agricultural land of approximately 10,757 m², consisting of a vineyard which is going to be uprooted, flat area on the lower part, accessible by dirt road, ideal for an agricultural project.