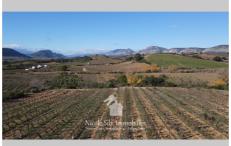

## Agricultural land 690 Tautavel

Near Tautavel, agricultural land of approximately 10,757 m², consisting of a vineyard which is going to be uprooted, flat area on the lower part, accessible by dirt road, ideal for an agricultural project.