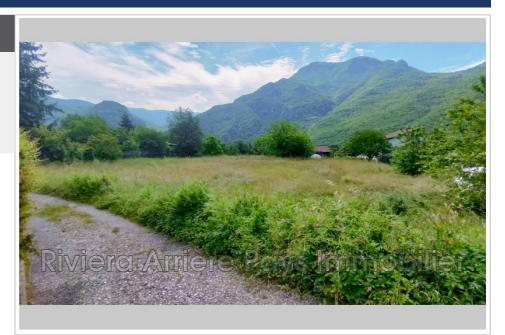

## Land 17 Utelle

Figaret d'Utelle: Flat building land of 1500 m² enjoying a beautiful view of the mountains, located in zone: UFB of the Metropolitan PLU, calm and sunny environment, easy access, services: water, electricity, telephone, fiber at the edge of the land. Soil and hydrogeological studies at your disposal. Free from constructor. Agency fees applied to this property are the responsibility of the seller. For more information, photos or to organize a visit, contact Cyril LHUILIER manager of the RIVIERA agency - ARRIERE-PAYS IMMOBILIER on 06 16 83 13 83 or by e-mail: contact@rapimmo.com and come and consult our site to find all our advertisements, search mandate solutions and our sponsorship offer which will allow you to earn money by sponsoring one of your loved ones, see you soon on our website, www.riviera-arrierepaysimmobilier.com