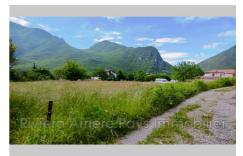

## Land 17 Utelle

Figaret d'Utelle: Flat building land of 1500 m² enjoying a beautiful view of the mountains, located in zone: UFB of the Metropolitan PLU, calm and sunny environment, easy access, services: water, electricity, telephone, fiber at the edge of the land. Soil and hydrogeological studies at your disposal. Free from constructor. Agency fees applied to this property are the responsibility of the seller. For more information, photos or to organize a visit, contact Cyril LHUILIER manager of the RIVIERA agency - ARRIERE-PAYS IMMOBILIER on 06 16 83 13 83 or by e-mail: contact@rapimmo.com and come and consult our site to find all our advertisements, search mandate solutions and our sponsorship offer which will allow you to earn money by sponsoring one of your loved ones, see you soon on our website, www.riviera-arrierepaysimmobilier.com