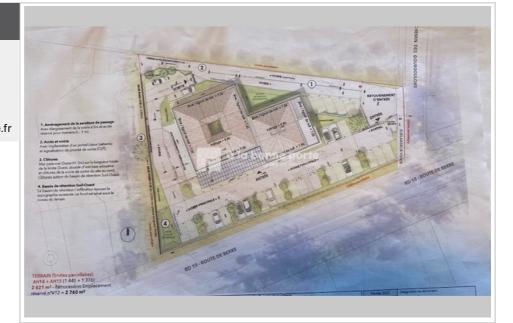

## Land 283 Ventabren

Sale of Building Land with Emergency Health Center Project Location: near the Héritière district, 13122 Ventabren Designation of goods Two building plots: Plot 1: Total area of 1,376 m<sup>2</sup> Plot 2: Total area of 1,445 m<sup>2</sup> Total area: 2,821 m<sup>2</sup> Creation of a floor area of 1003 m<sup>2</sup> Existing state: Presence of a 121 m<sup>2</sup> residential house intended to be demolished (building permit issued on 01/14/2022 and extended until 09/27/2025). A Public Interest Project: An Emergency Health Center for Ventabren This land benefits from an ambitious and essential project for the commune of Ventabren: the creation of an Emergency Health Center. Why this project? Ventabren and its surrounding areas are experiencing a growing demand for healthcare infrastructure. This health center will meet the urgent medical needs of residents, reducing waiting times and providing rapid access to local care. A strategic location in the heart of the town, easily accessible for residents. A rare opportunity for investors and healthcare professionals wishing to develop a medical structure adapted to local expectations. Selling price: €1,260,000 including tax, agency fees included Interested? Contact us now for more information and to arrange a viewing! Magali VALLET-LEFEBVRE 0.09.49.05.87 RSAC 795 311 307 EI Alexandra MERCIER 06.61.43.80.37 RSAC 507 432 755 Information on the risks to which this property is exposed is available on the Géorisques website: