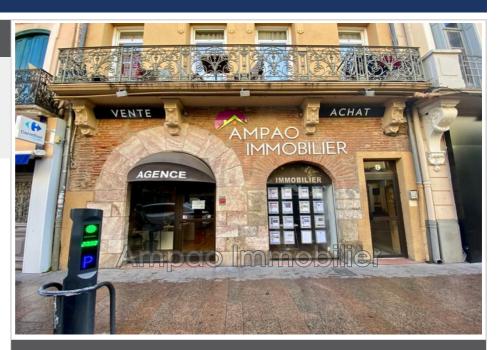

## Perpignan

These atypical premises of 120 m2 mix the modern and the old with its parquet floors and exposed stone walls. The entire layout has been designed to allow a team to work comfortably: several customer reception desks, a meeting room, a waiting room with sofa, tables and chairs, a kitchen area built into a wall cupboard for coffee break or lunch. Its strategic location in the heart of the city with nearby parking allows easy access for customers.

## Contact agency Ampao Immobilier

141 avenue des hauts de canet 66140 Canet-en-Roussillon 04 68 73 27 79 / contact@ampao.fr

Professional Surface: 100 m²

General condition: GOOD