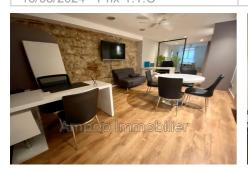

## Perpignan

These atypical premises of 120 m2 mix the modern and the old with its parquet floors and exposed stone walls. The entire layout has been designed to allow a team to work comfortably: several customer reception desks, a meeting room, a waiting room with sofa, tables and chairs, a kitchen area built into a wall cupboard for coffee break or lunch. Its strategic location in the heart of the city with nearby parking allows easy access for customers.