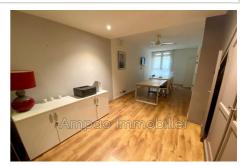

## Perpignan

These atypical premises of 120 m2 mix the modern and the old with its parquet floors and exposed stone walls. The entire layout has been designed to allow a team to work comfortably: several customer reception desks, a meeting room, a waiting room with sofa, tables and chairs, a kitchen area built into a wall cupboard for coffee break or lunch. Its strategic location in the heart of the city with nearby parking allows easy access for customers.