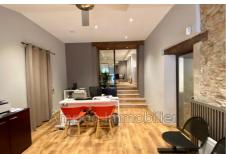

## Perpignan

These atypical premises of 120 m2 mix the modern and the old with its parquet floors and exposed stone walls. The entire layout has been designed to allow a team to work comfortably: several customer reception desks, a meeting room, a waiting room with sofa, tables and chairs, a kitchen area built into a wall cupboard for coffee break or lunch. Its strategic location in the heart of the city with nearby parking allows easy access for customers.