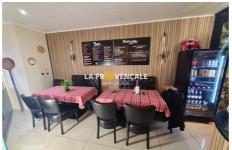

## T25004 Trets

This commercial premises (large room with kitchen and toilet) of approximately  $50m^2$  (with current Pizzeria-Rotisserie commercial lease with tenant), is located in the town center of the commune of Trets. This property has several advantages including its location which is in a central street of the town, offering good visibility, its rental income is very interesting and there is strong development potential (possibility of creating a T1 behind the premises with independent access). To visit soon! Risks: Consult the information on www.georisques.gouv.fr.