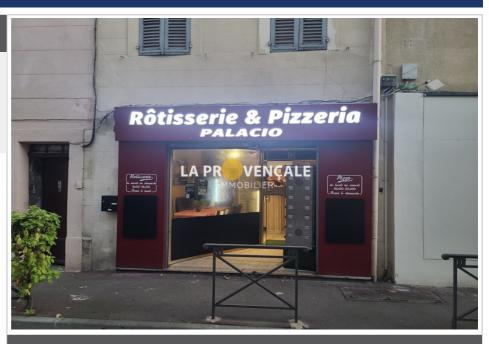

## T25004 Trets

This commercial premises (large room with kitchen and toilet) of approximately  $50m^2$  (with current Pizzeria-Rotisserie commercial lease with tenant), is located in the town center of the commune of Trets. This property has several advantages including its location which is in a central street of the town, offering good visibility, its rental income is very interesting and there is strong development potential (possibility of creating a T1 behind the premises with independent access). To visit soon! Risks: Consult the information on www.georisques.gouv.fr.

## 195 000 €

Contact agency

LA Provençale Trets

6, Avenue Mirabeau 13530 Trets

04 42 220 220 / trets@la-provencale.net

Professional Surface : 50 m²

View: Citadine

General condition: GOOD