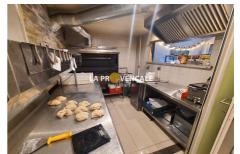

## T25004 Trets

This commercial premises (large room with kitchen and toilet) of approximately  $50m^2$  (with current Pizzeria-Rotisserie commercial lease with tenant), is located in the town center of the commune of Trets. This property has several advantages including its location which is in a central street of the town, offering good visibility, its rental income is very interesting and there is strong development potential (possibility of creating a T1 behind the premises with independent access). To visit soon! Risks: Consult the information on www.georisques.gouv.fr.