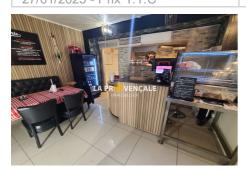

## T25004 Trets

This commercial premises (large room with kitchen and toilet) of approximately  $50m^2$  (with current Pizzeria-Rotisserie commercial lease with tenant), is located in the town center of the commune of Trets. This property has several advantages including its location which is in a central street of the town, offering good visibility, its rental income is very interesting and there is strong development potential (possibility of creating a T1 behind the premises with independent access). To visit soon! Risks: Consult the information on www.georisques.gouv.fr.