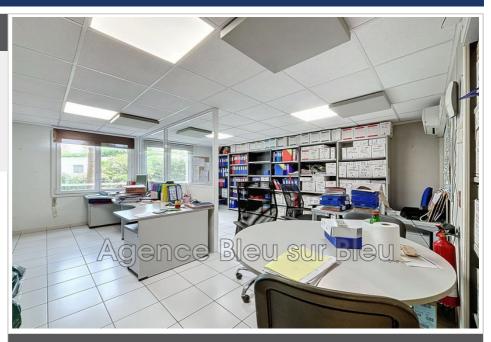

## Commercial 754 Antibes

ANTIBES - Port - SOLE AGENT Ideally located in the center of Antibes, close to the train station and the Port (and their parking lots...), this commercial premises located on the ground floor of a beautiful 2000 residence, offers you 80m² of full modularity. Depending on your needs, you can set it up as an open space or divide it into offices and meeting rooms. Completed by 2 parking spaces in the basement of the building, this beautiful premises represents a great opportunity either to carry out your activity there or as a rental investment. Co-ownership of 163 main lots - Carrez surface area: 80.03m² - current charges per year: €1,512 - Exclusive mandate N.754 "Information on the risks to which this property is exposed is available on the Géorisques website: www.georisques.gouv.fr"