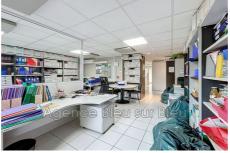

## Commercial 754 Antibes

ANTIBES - Port - SOLE AGENT Ideally located in the center of Antibes, close to the train station and the Port (and their parking lots...), this commercial premises located on the ground floor of a beautiful 2000 residence, offers you 80m² of full modularity. Depending on your needs, you can set it up as an open space or divide it into offices and meeting rooms. Completed by 2 parking spaces in the basement of the building, this beautiful premises represents a great opportunity either to carry out your activity there or as a rental investment. Co-ownership of 163 main lots - Carrez surface area: 80.03m² - current charges per year: €1,512 - Exclusive mandate N.754 "Information on the risks to which this property is exposed is available on the Géorisques website: www.georisques.gouv.fr"