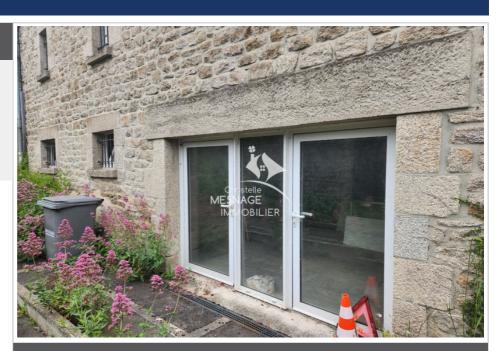

## Office 3742 Dinan

Dinan city center - Old building cellar to renovate with a surface area of 140m²: Offering several rooms and cellars. Ideal for a motorcycle garage, storage or office. Close to the city center of Dinan, shops and transport within walking distance. Ref: 389P14V DPE: Energy consumption: Kwh/m²/year GHG: CO2 emissions: kg Co2/m²/year Information on the risks to which this property is exposed is available on the website www.georiques.gouv.fr Find all our real estate advertisements on the website www.christellemesnage.com. A dynamic and professional agency that responds to all your requests for the sale of houses, apartments, land in the DINAN region or for all rentals. The Christelle Mesnage Immobilier agency welcomes you from Monday afternoon to Saturday evening for all your real estate projects in the DINAN region. Contact the agency on 02.96.88.00.01.