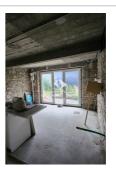

## Office 3742 Dinan

Dinan city center - Old building cellar to renovate with a surface area of 140m²: Offering several rooms and cellars. Ideal for a motorcycle garage, storage or office. Close to the city center of Dinan, shops and transport within walking distance. Ref: 389P14V DPE: Energy consumption: Kwh/m²/year GHG: CO2 emissions: kg Co2/m²/year Information on the risks to which this property is exposed is available on the website www.georiques.gouv.fr Find all our real estate advertisements on the website www.christellemesnage.com. A dynamic and professional agency that responds to all your requests for the sale of houses, apartments, land in the DINAN region or for all rentals. The Christelle Mesnage Immobilier agency welcomes you from Monday afternoon to Saturday evening for all your real estate projects in the DINAN region. Contact the agency on 02.96.88.00.01.