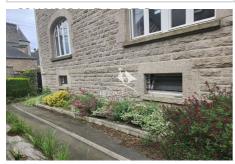

## Office 3742 Dinan

Dinan city center - Old building cellar to renovate with a surface area of 140m²: Offering several rooms and cellars. Ideal for a motorcycle garage, storage or office. Close to the city center of Dinan, shops and transport within walking distance. Ref: 389P14V DPE: Energy consumption: Kwh/m²/year GHG: CO2 emissions: kg Co2/m²/year Information on the risks to which this property is exposed is available on the website www.georiques.gouv.fr Find all our real estate advertisements on the website www.christellemesnage.com. A dynamic and professional agency that responds to all your requests for the sale of houses, apartments, land in the DINAN region or for all rentals. The Christelle Mesnage Immobilier agency welcomes you from Monday afternoon to Saturday evening for all your real estate projects in the DINAN region. Contact the agency on 02.96.88.00.01.