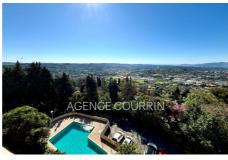

## Office 1513 Grasse

Located in the residential and sought-after area of Grasse-Est, in a gated and secure condominium with swimming pool, superb apartment of approximately 135m², crossing and corner on the penultimate floor with elevator, to be completely modernized. Currently composed of an entrance hall, large reception room, 5 large rooms and two bathrooms. Terrace of 15m² with breathtaking sea view. Possibility of practicing a liberal profession! A parking space and a cellar complete this property. Possibility of 3 CLOSED GARAGES in addition. Annual condominium charges: €4,200 (cold water included). Energy class: C. Property offered for sale by your real estate agency ORPI Saint-Jacques.