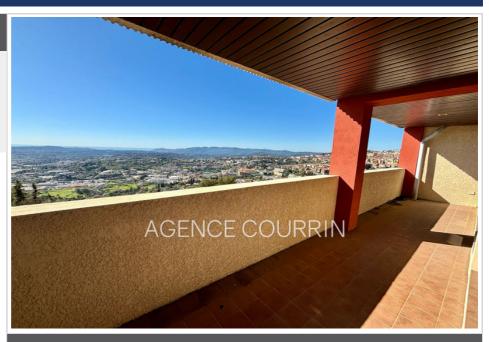

## Office 1513 Grasse

Located in the residential and sought-after area of Grasse-Est, in a gated and secure condominium with swimming pool, superb apartment of approximately 135m², crossing and corner on the penultimate floor with elevator, to be completely modernized. Currently composed of an entrance hall, large reception room, 5 large rooms and two bathrooms. Terrace of 15m² with breathtaking sea view. Possibility of practicing a liberal profession! A parking space and a cellar complete this property. Possibility of 3 CLOSED GARAGES in addition. Annual condominium charges: €4,200 (cold water included). Energy class: C. Property offered for sale by your real estate agency ORPI Saint-Jacques.