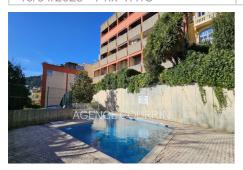

## Office 1513 Grasse

Located in the residential and sought-after area of Grasse-Est, in a gated and secure condominium with swimming pool, superb apartment of approximately 135m², crossing and corner on the penultimate floor with elevator, to be completely modernized. Currently composed of an entrance hall, large reception room, 5 large rooms and two bathrooms. Terrace of 15m² with breathtaking sea view. Possibility of practicing a liberal profession! A parking space and a cellar complete this property. Possibility of 3 CLOSED GARAGES in addition. Annual condominium charges: €4,200 (cold water included). Energy class: C. Property offered for sale by your real estate agency ORPI Saint-Jacques.