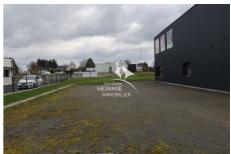

## Local professional 3912 Jugon-les-Lacs

For sale at Christelle Mesnage's - JUGON LES LACS, a 378m² commercial building with a commercial area including a reception/sales/exhibition area, an executive office, a technical room, a workshop, a toilet with a sink, and a rest room/changing room area. Heating is provided by a heat pump. All on a plot of 1457m² with tarred traffic areas, a concrete washing area to the north/west. The premises are subject to a current commercial lease (rent 1900€ including tax) Ref: 389P20V Information on the risks to which this property is exposed is available on the website www.georisques.gouv.fr Find all our real estate listings on the website www.christellemesnage.com. A dynamic and professional agency that responds to all your requests for the sale of houses, apartments, land in the Dinan region or for all rentals. The Christelle Mesnage Immobilier agency welcomes you from Monday afternoon to Saturday evening for all your real estate projects in the DINAN region. Contact the agency at 02.96.88.00.01