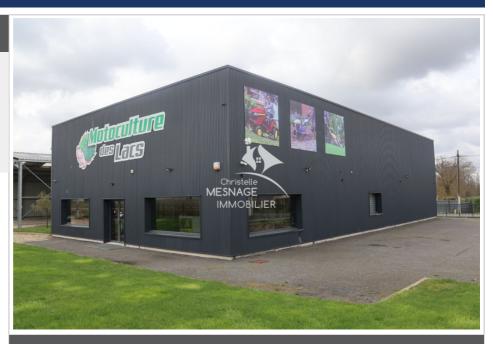

## Local professional 3912 Jugon-les-Lacs

For sale at Christelle Mesnage's - JUGON LES LACS, a 378m² commercial building with a commercial area including a reception/sales/exhibition area, an executive office, a technical room, a workshop, a toilet with a sink, and a rest room/changing room area. Heating is provided by a heat pump. All on a plot of 1457m² with tarred traffic areas, a concrete washing area to the north/west. The premises are subject to a current commercial lease (rent 1900€ including tax) Ref: 389P20V Information on the risks to which this property is exposed is available on the website www.georisques.gouv.fr Find all our real estate listings on the website www.christellemesnage.com. A dynamic and professional agency that responds to all your requests for the sale of houses, apartments, land in the Dinan region or for all rentals. The Christelle Mesnage Immobilier agency welcomes you from Monday afternoon to Saturday evening for all your real estate projects in the DINAN region. Contact the agency at 02.96.88.00.01