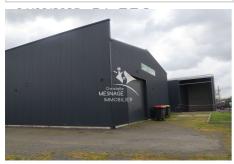

## Local professional 3912 Jugon-les-Lacs

For sale at Christelle Mesnage's - JUGON LES LACS, a 378m² commercial building with a commercial area including a reception/sales/exhibition area, an executive office, a technical room, a workshop, a toilet with a sink, and a rest room/changing room area. Heating is provided by a heat pump. All on a plot of 1457m² with tarred traffic areas, a concrete washing area to the north/west. The premises are subject to a current commercial lease (rent 1900€ including tax) Ref: 389P20V Information on the risks to which this property is exposed is available on the website www.georisques.gouv.fr Find all our real estate listings on the website www.christellemesnage.com. A dynamic and professional agency that responds to all your requests for the sale of houses, apartments, land in the Dinan region or for all rentals. The Christelle Mesnage Immobilier agency welcomes you from Monday afternoon to Saturday evening for all your real estate projects in the DINAN region. Contact the agency at 02.96.88.00.01