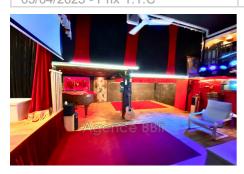

## Commercial 8857-06 Le Cannet

Exceptional premises in Le Cannet – A unique space easily transformed into commercial premises or offices Located in Le Cannet, in the immediate vicinity of shops and a few minutes from Cannes, this property offers an ideal setting for any professional activity wishing to set up in an atypical, spacious and bright space. Its exceptional potential will suit a company, a showroom, a liberal practice or an investor looking for a rare and modular property. A space adaptable to various uses With its three independent accesses, this property is perfectly configured to be transformed into commercial premises or offices adapted to different professional activities: A welcoming and functional main entrance, ideal for receiving the public. An entrance on the terrace side, directly overlooking the parking lot, facilitating deliveries. Access from the basement, ideal for storage space or discreet activity. The entire property stands out for its impressive volumes, exceptional brightness and serene atmosphere, offering a unique and inspiring working environment. Incredible potential with 8 modular rooms This property now has 4 partitioned spaces with their own bathrooms or toilets, offering optimal comfort for employees or customers . In addition to these spaces, two other rooms can be arranged according to your needs: In additional offices, perfect for a growing business. In meeting or waiting rooms, offering a premium customer