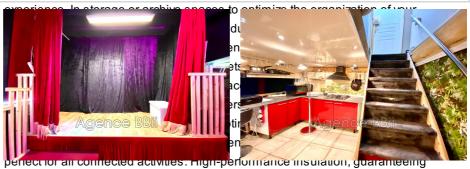

## Commercial 8857-06 Le Cannet

Exceptional premises in Le Cannet – A unique space easily transformed into commercial premises or offices Located in Le Cannet, in the immediate vicinity of shops and a few minutes from Cannes, this property offers an ideal setting for any professional activity wishing to set up in an atypical, spacious and bright space. Its exceptional potential will suit a company, a showroom, a liberal practice or an investor looking for a rare and modular property. A space adaptable to various uses With its three independent accesses, this property is perfectly configured to be transformed into commercial premises or offices adapted to different professional activities: A welcoming and functional main entrance, ideal for receiving the public. An entrance on the terrace side, directly overlooking the parking lot, facilitating deliveries. Access from the basement, ideal for storage space or discreet activity. The entire property stands out for its impressive volumes, exceptional brightness and serene atmosphere, offering a unique and inspiring working environment. Incredible potential with 8 modular rooms This property now has 4 partitioned spaces with their own bathrooms or toilets, offering optimal comfort for employees or customers . In addition to these spaces, two other rooms can be arranged according to your needs: In additional offices, perfect for a growing business. In meeting or waiting rooms, offering a premium customer

Document non contractuel 05/04/2025 - Prix T.T.C

thermal and acoustic comfort in all seasons. Two private parking spaces, a crucial advantage in an urban area. Discover this property as if you were there with our 360° virtual tour Access an immersive virtual tour by clicking on the following link: https://view.ricoh360.com/c36ecb74-10ce-42c5-a070-961faafe7c90 A rare opportunity for sawy professionals This property, with its unique and atypical