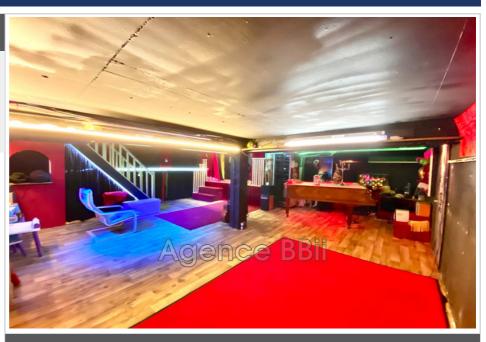

## Commercial 8857-06 Le Cannet

Exceptional premises in Le Cannet – A unique space easily transformed into commercial premises or offices Located in Le Cannet, in the immediate vicinity of shops and a few minutes from Cannes, this property offers an ideal setting for any professional activity wishing to set up in an atypical, spacious and bright space. Its exceptional potential will suit a company, a showroom, a liberal practice or an investor looking for a rare and modular property. A space adaptable to various uses With its three independent accesses, this property is perfectly configured to be transformed into commercial premises or offices adapted to different professional activities: A welcoming and functional main entrance, ideal for receiving the public. An entrance on the terrace side, directly overlooking the parking lot, facilitating deliveries. Access from the basement, ideal for storage space or discreet activity. The entire property stands out for its impressive volumes, exceptional brightness and serene atmosphere, offering a unique and inspiring working environment. Incredible potential with 8 modular rooms This property now has 4 partitioned spaces with their own bathrooms or toilets, offering optimal comfort for employees or customers . In addition to these spaces, two other rooms can be arranged according to your needs: In additional offices, perfect for a growing business. In meeting or waiting rooms, offering a premium customer