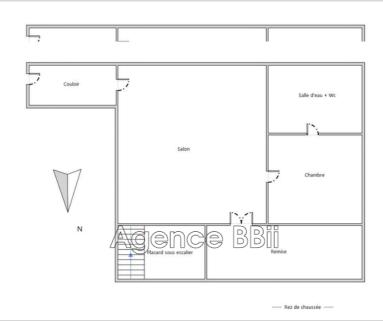

## Commercial 8857-07 Le Cannet

Exceptional premises in Le Cannet – A unique space easily transformed into commercial premises or offices Located in Le Cannet, in the immediate vicinity of shops and a few minutes from Cannes, this property offers an ideal setting for any professional activity wishing to set up in an atypical, spacious and bright space. Its exceptional potential will suit a company, a showroom, a liberal practice or an investor looking for a rare and modular property. A space adaptable to various uses With its three independent accesses, this property is perfectly configured to be transformed into commercial premises or offices adapted to different professional activities: A welcoming and functional main entrance, ideal for receiving the public. An entrance on the terrace side, directly overlooking the parking lot, facilitating deliveries. Access from the basement, ideal for storage space or discreet activity. The entire property stands out for its impressive volumes, exceptional brightness and serene atmosphere, offering a unique and inspiring working environment. Incredible potential with 8 modular rooms This property now has 4 partitioned spaces with their own bathrooms or toilets, offering optimal comfort for employees or customers . In addition to these spaces, two other rooms can be arranged according to your needs: In additional offices, perfect for a growing business. In meeting or waiting rooms, offering a premium customer

Document non contractuel 21/04/2025 - Prix T.T.C

experience. In ataraga or archive spaces to antimize the organization of your activity. This otal of 8 modu requiremen I, liberal or en versatile ba major assets designed a all. This space conference es. An immers products. A space for optir modern and g environmen