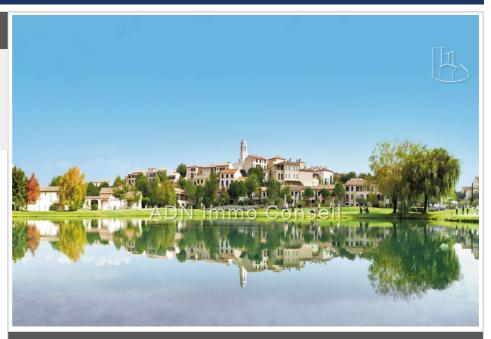

## Commercial 85 Mallemort

Domaine de Pont Royal in Provence. Walls for sale!!!!!! Local, offices, numerous possibilities to exploit this magnificent location overlooking Provence at the top of the Domaine du Golf de Pont Royal. In excellent condition, you will be able to increase its surface area which offers a beautiful ceiling height in the centerpiece. taking advantage of several accesses you can diversify the activities if necessary. A private exterior combining terrace and garden with direct and private access to enjoy the outdoors. Unauthorized nuisance businesses Several common parking spaces are provided nearby as well as access by elevator already in place. An ideal setting in a dominant location to be seen from afar!