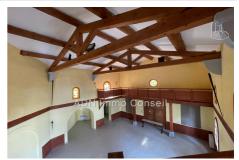

## Commercial 85 Mallemort

Domaine de Pont Royal in Provence. Walls for sale!!!!!! Local, offices, numerous possibilities to exploit this magnificent location overlooking Provence at the top of the Domaine du Golf de Pont Royal. In excellent condition, you will be able to increase its surface area which offers a beautiful ceiling height in the centerpiece. taking advantage of several accesses you can diversify the activities if necessary. A private exterior combining terrace and garden with direct and private access to enjoy the outdoors. Unauthorized nuisance businesses Several common parking spaces are provided nearby as well as access by elevator already in place. An ideal setting in a dominant location to be seen from afar!