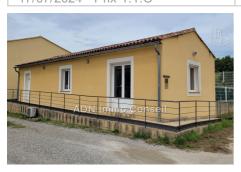

## Local 455 Mallemort

We offer you in co-exclusivity a commercial premises of 92 m<sup>2</sup> in perfect condition from 2009, 4 rooms and on one level, on approximately 400 m<sup>2</sup> of land. Very well located in the artisanal area of MALLEMORT, this premises can accommodate all trades: medical, paramedical, management, IT, sales, etc. The current configuration (modifiable without any problem) was carried out by a professional designer, presents: 3 independent offices (from 7.2 to almost 15 m²) which leaves the possibility of renting the whole, using part of it for an activity and renting the or the other(s). The well-optimized common areas are: a waiting room, a technical room, a spacious reception area, a toilet cubicle meeting PMR standards, a radio room, a rest room and a kitchen or sterilization area (knowing that at least 2 of these last 3 parts can be transformed into 1 fourth cabinet). The very comfortable car park has 12 parking spaces for both staff and customers. The building, built on a crawl space, is equipped with a heat pump with heated and cooling floors as well as 2 air conditioning units installed in the 2 largest cabinets. Access to the building meets PMR standards with an access ramp from the car park, but also the entire building complies with all standards. This premises is currently rented, but will be free on December 31, 2024: you will be able to either take possession of it for your activity or benefit from an attractive profitability of approximately 7.3% gross