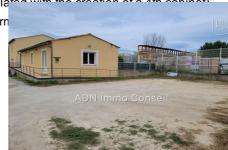

## Local 455 Mallemort

We offer you in co-exclusivity a commercial premises of 92 m<sup>2</sup> in perfect condition from 2009, 4 rooms and on one level, on approximately 400 m<sup>2</sup> of land. Very well located in the artisanal area of MALLEMORT, this premises can accommodate all trades: medical, paramedical, management, IT, sales, etc. The current configuration (modifiable without any problem) was carried out by a professional designer, presents: 3 independent offices (from 7.2 to almost 15 m²) which leaves the possibility of renting the whole, using part of it for an activity and renting the or the other(s). The well-optimized common areas are: a waiting room, a technical room, a spacious reception area, a toilet cubicle meeting PMR standards, a radio room, a rest room and a kitchen or sterilization area (knowing that at least 2 of these last 3 parts can be transformed into 1 fourth cabinet). The very comfortable car park has 12 parking spaces for both staff and customers. The building, built on a crawl space, is equipped with a heat pump with heated and cooling floors as well as 2 air conditioning units installed in the 2 largest cabinets. Access to the building meets PMR standards with an access ramp from the car park, but also the entire building complies with all standards. This premises is currently rented, but will be free on December 31, 2024: you will be able to either take possession of it for your activity or benefit from an attractive profitability of approximately 7.3% gross