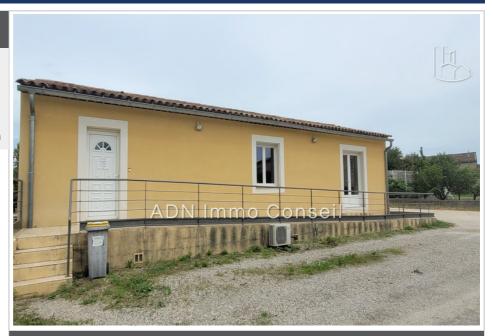

## Local 455 Mallemort

We offer you in co-exclusivity a commercial premises of 92 m<sup>2</sup> in perfect condition from 2009, 4 rooms and on one level, on approximately 400 m<sup>2</sup> of land. Very well located in the artisanal area of MALLEMORT, this premises can accommodate all trades: medical, paramedical, management, IT, sales, etc. The current configuration (modifiable without any problem) was carried out by a professional designer, presents: 3 independent offices (from 7.2 to almost 15 m²) which leaves the possibility of renting the whole, using part of it for an activity and renting the or the other(s). The well-optimized common areas are: a waiting room, a technical room, a spacious reception area, a toilet cubicle meeting PMR standards, a radio room, a rest room and a kitchen or sterilization area (knowing that at least 2 of these last 3 parts can be transformed into 1 fourth cabinet). The very comfortable car park has 12 parking spaces for both staff and customers. The building, built on a crawl space, is equipped with a heat pump with heated and cooling floors as well as 2 air conditioning units installed in the 2 largest cabinets. Access to the building meets PMR standards with an access ramp from the car park, but also the entire building complies with all standards. This premises is currently rented, but will be free on December 31, 2024: you will be able to either take possession of it for your activity or benefit from an attractive profitability of approximately 7.3% gross