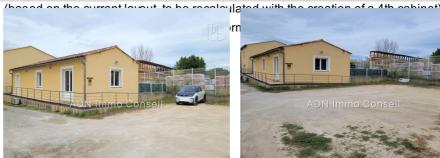

## Local 455 Mallemort

We offer you in co-exclusivity a commercial premises of 92 m<sup>2</sup> in perfect condition from 2009, 4 rooms and on one level, on approximately 400 m<sup>2</sup> of land. Very well located in the artisanal area of MALLEMORT, this premises can accommodate all trades: medical, paramedical, management, IT, sales, etc. The current configuration (modifiable without any problem) was carried out by a professional designer, presents: 3 independent offices (from 7.2 to almost 15 m²) which leaves the possibility of renting the whole, using part of it for an activity and renting the or the other(s). The well-optimized common areas are: a waiting room, a technical room, a spacious reception area, a toilet cubicle meeting PMR standards, a radio room, a rest room and a kitchen or sterilization area (knowing that at least 2 of these last 3 parts can be transformed into 1 fourth cabinet). The very comfortable car park has 12 parking spaces for both staff and customers. The building, built on a crawl space, is equipped with a heat pump with heated and cooling floors as well as 2 air conditioning units installed in the 2 largest cabinets. Access to the building meets PMR standards with an access ramp from the car park, but also the entire building complies with all standards. This premises is currently rented, but will be free on December 31, 2024: you will be able to either take possession of it for your activity or benefit from an attractive profitability of approximately 7.3% gross