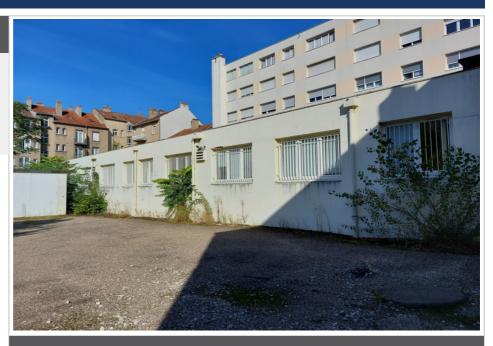

# Local 679 Metz

FOR SALE - METZ Sablon area In a condominium, at the foot of the building, commercial or office complex with a total surface area of 764 m², currently comprising 2 lots with respective surface areas of 192 m² and 572 m² (excluding basements). The 192 m² premises are currently subject to a commercial lease and are made up of a large room with a partition at the back (for use as a meeting room, for example), 2 separate toilets, a basement of approximately 60 m² + 1 private parking space in the condominium car parks. The 572 m² premises, currently empty, are made up of several rooms (formerly offices), 4 separate toilets and a basement of around 60 m². Outside, private and secure access to a space that can hold 10/12 cars. Each room has its own gas boiler (not currently in operation). The 2 lots can be separated. Immediate proximity to Metz train station (10 mins on foot). Very nice windows and visibility.