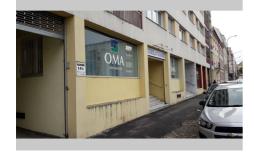

# Local 679 Metz

FOR SALE - METZ Sablon area In a condominium, at the foot of the building, commercial or office complex with a total surface area of 764 m², currently comprising 2 lots with respective surface areas of 192 m² and 572 m² (excluding basements). The 192 m² premises are currently subject to a commercial lease and are made up of a large room with a partition at the back (for use as a meeting room, for example), 2 separate toilets, a basement of approximately 60 m² + 1 private parking space in the condominium car parks. The 572 m² premises, currently empty, are made up of several rooms (formerly offices), 4 separate toilets and a basement of around 60 m². Outside, private and secure access to a space that can hold 10/12 cars. Each room has its own gas boiler (not currently in operation). The 2 lots can be separated. Immediate proximity to Metz train station (10 mins on foot). Very nice windows and visibility.