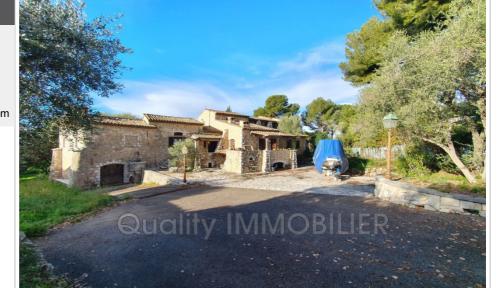

## Local 714 Mougins

Exclusive, MOUGINS LE GUILLET District / In DOMINANT Position with Sea View, The ''Prieuré'' is an authentic Provençal stone villa 10 minutes from Cannes and the seaside, comprising: -On the ground floor: Covered porch, Entrance, 53 m<sup>2</sup> dining room/living room (with monumental stone fireplace and terrace with pergola), Office, Separate kitchen, hallway, Separate toilet, cupboards, 2 bedrooms, Dual access bathroom, 1 master suite with large bathroom, Bathtub, shower and double sink. -Upstairs, with direct access from outside by staircase in the tower (but connected to the living space of the house): Living room, dining room, opening onto a Tropezian terrace, separate kitchen (easily convertible to make a suite), separate toilet, one bedroom, one bathroom. -In the basement: Garage and storage spaces, Boiler room, and various storage rooms/ You will be won over by the quality of the materials and their implementation, a host of small architectural and decorative details, contribute to the timelessness of the place and the respect of Provençal traditions. The garden offers Mediterranean species: Olive trees, Citrus trees, Pepper trees, Laurels....etc Large garage and storage annexes. Technical Info: -Traditional swimming pool of 12 m x 5 m -Gas heating and hot water (tank). - A connection to the sewer system on the road will be necessary (the septic tank no longer meets standards). -Automatic watering as well as solid wrought iron gate. -Swimming pool currently being finished, work to be completed. - Electricity and painting are recent. -Work to be planned. The Price takes into account more or less significant noise pollution depending on the time of day and the direction of the wind and the road below. This can be remedied by planning the installation of a cleverly positioned fountain. On the other hand, we benefit from easy and rapid access to major roads. It should be noted that the Villa does not have any cracks and has not moved since it was built. Information on the risks to which the property is exposed is available on the Géorisques website http://www.georisques.gouv.fr Living area 234.46 m<sup>2</sup> + Basement of 89.87 m<sup>2</sup>, i.e. a total of 324.33 m<sup>2</sup>