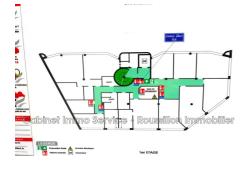

## 424 000 €

Contact agency Cabinet Immo Service - Roussillon Immobilier 19 avenue Georges Clemenceau 66400 Céret 04 68 87 10 10 / contact@immo-service.fr

Professional local Surface : 341 m<sup>2</sup>

Exposition : Est ouest

## Local 15232 Perpignan

Ideal Investor! Entire first floor of a beautiful building in a south-eastern district of the city offering 341 m<sup>2</sup> of living space currently used as offices. Also sold with this lot 6 parking spaces; 5 in the basement and 1 outside. Grab it now!