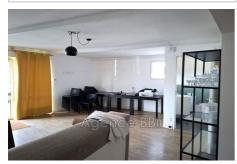

## Local professional walls 8877-4 Saint-Brieuc

A stone's throw from the SNCF train station: WALLS AND COMMERCIAL PREMISES of 85m² on a plot of 146.50m². Construction in chipboard, good insulation, exterior cladding in wood. Steel sheet roof. Possibility of raising by one floor. This commercial premises is composed upon entering of a large room of approximately 50m², a 6m² toilet, and two other adjoining rooms for 30m². The joinery is in double glazing aluminum, on the facade the sliding bay windows and the entrance door are on a length of 4.35m. Windows in the toilets, the room on entering and the room at the back, large skylight ceiling in the second room. Operated as a restaurant for over 20 years, this place could be transformed into a home or any other business. Electric heating and hot water distribution. Courtyard space at the back, possibility of parking two-wheelers. Parking on the side. Energy Class: Coming soon Property tax: €798 per year Collective sanitation: all-to-the-sewer Price: €206,700, fees payable by the seller. Contact: Danielle STEENS: 06 28 49 44 22 / 04 97 22 24 83 Commercial agent: SIRET number: 398 390 831 000 53