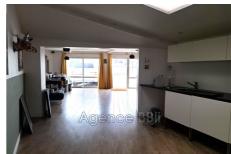

## Local professional walls 8877-4 Saint-Brieuc

A stone's throw from the SNCF train station: WALLS AND COMMERCIAL PREMISES of 85m² on a plot of 146.50m². Construction in chipboard, good insulation, exterior cladding in wood. Steel sheet roof. Possibility of raising by one floor. This commercial premises is composed upon entering of a large room of approximately 50m², a 6m² toilet, and two other adjoining rooms for 30m². The joinery is in double glazing aluminum, on the facade the sliding bay windows and the entrance door are on a length of 4.35m. Windows in the toilets, the room on entering and the room at the back, large skylight ceiling in the second room. Operated as a restaurant for over 20 years, this place could be transformed into a home or any other business. Electric heating and hot water distribution. Courtyard space at the back, possibility of parking two-wheelers. Parking on the side. Energy Class: Coming soon Property tax: €798 per year Collective sanitation: all-to-the-sewer Price: €206,700, fees payable by the seller. Contact: Danielle STEENS: 06 28 49 44 22 / 04 97 22 24 83 Commercial agent: SIRET number: 398 390 831 000 53