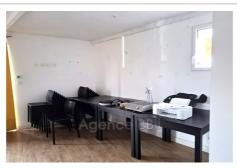

## Local professional walls 8877-4 Saint-Brieuc

A stone's throw from the SNCF train station: WALLS AND COMMERCIAL PREMISES of 85m² on a plot of 146.50m². Construction in chipboard, good insulation, exterior cladding in wood. Steel sheet roof. Possibility of raising by one floor. This commercial premises is composed upon entering of a large room of approximately 50m², a 6m² toilet, and two other adjoining rooms for 30m². The joinery is in double glazing aluminum, on the facade the sliding bay windows and the entrance door are on a length of 4.35m. Windows in the toilets, the room on entering and the room at the back, large skylight ceiling in the second room. Operated as a restaurant for over 20 years, this place could be transformed into a home or any other business. Electric heating and hot water distribution. Courtyard space at the back, possibility of parking two-wheelers. Parking on the side. Energy Class: Coming soon Property tax: €798 per year Collective sanitation: all-to-the-sewer Price: €206,700, fees payable by the seller. Contact: Danielle STEENS: 06 28 49 44 22 / 04 97 22 24 83 Commercial agent: SIRET number: 398 390 831 000 53