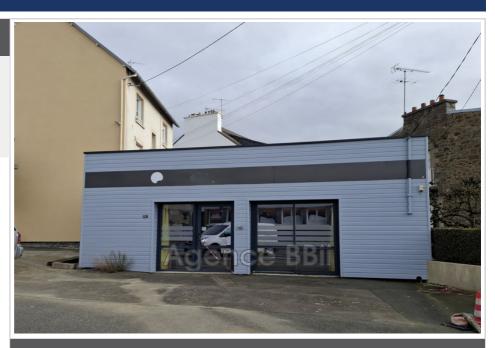

## Local professional walls 8877-4 Saint-Brieuc

A stone's throw from the SNCF train station: WALLS AND COMMERCIAL PREMISES of 85m² on a plot of 146.50m². Construction in chipboard, good insulation, exterior cladding in wood. Steel sheet roof. Possibility of raising by one floor. This commercial premises is composed upon entering of a large room of approximately 50m², a 6m² toilet, and two other adjoining rooms for 30m². The joinery is in double glazing aluminum, on the facade the sliding bay windows and the entrance door are on a length of 4.35m. Windows in the toilets, the room on entering and the room at the back, large skylight ceiling in the second room. Operated as a restaurant for over 20 years, this place could be transformed into a home or any other business. Electric heating and hot water distribution. Courtyard space at the back, possibility of parking two-wheelers. Parking on the side. Energy Class: Coming soon Property tax: €798 per year Collective sanitation: all-to-the-sewer Price: €206,700, fees payable by the seller. Contact: Danielle STEENS: 06 28 49 44 22 / 04 97 22 24 83 Commercial agent: SIRET number: 398 390 831 000 53