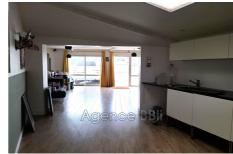

## Local professional walls 8877-7 Saint-Brieuc

A stone's throw from the SNCF train station: WALLS AND COMMERCIAL PREMISES of 85m<sup>2</sup> on a plot of 146.50m<sup>2</sup>. Construction in chipboard, good insulation, exterior cladding in wood. Steel sheet roof. Possibility of raising by one floor. This commercial premises is composed upon entering of a large room of approximately 50m<sup>2</sup>, a 6m<sup>2</sup> toilet, and two other adjoining rooms for 30m<sup>2</sup>. The joinery is in double glazing aluminum, on the facade the sliding bay windows and the entrance door are on a length of 4.35m. Windows in the toilets, the room on entering and the room at the back, large skylight ceiling in the second room. Operated as a restaurant for over 20 years, this place could be transformed into a home or any other business. Electric heating and hot water distribution. Courtyard space at the back, possibility of parking two-wheelers. Parking on the side. Energy Class: Coming soon Property tax: €798 per year Collective sanitation: all-to-thesewer Price: €206,700, fees payable by the seller. Contact: Danielle STEENS: 06 28 49 44 22 / 04 97 22 24 83 Commercial agent: SIRET number: 398 390 831 000 53