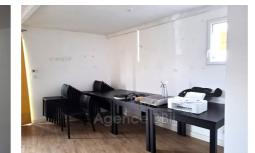

## Local professional walls 8877-7 Saint-Brieuc

A stone's throw from the SNCF train station: WALLS AND COMMERCIAL PREMISES of 85m<sup>2</sup> on a plot of 146.50m<sup>2</sup>. Construction in chipboard, good insulation, exterior cladding in wood. Steel sheet roof. Possibility of raising by one floor. This commercial premises is composed upon entering of a large room of approximately 50m<sup>2</sup>, a 6m<sup>2</sup> toilet, and two other adjoining rooms for 30m<sup>2</sup>. The joinery is in double glazing aluminum, on the facade the sliding bay windows and the entrance door are on a length of 4.35m. Windows in the toilets, the room on entering and the room at the back, large skylight ceiling in the second room. Operated as a restaurant for over 20 years, this place could be transformed into a home or any other business. Electric heating and hot water distribution. Courtyard space at the back, possibility of parking two-wheelers. Parking on the side. Energy Class: Coming soon Property tax: €798 per year Collective sanitation: all-to-thesewer Price: €206,700, fees payable by the seller. Contact: Danielle STEENS: 06 28 49 44 22 / 04 97 22 24 83 Commercial agent: SIRET number: 398 390 831 000 53