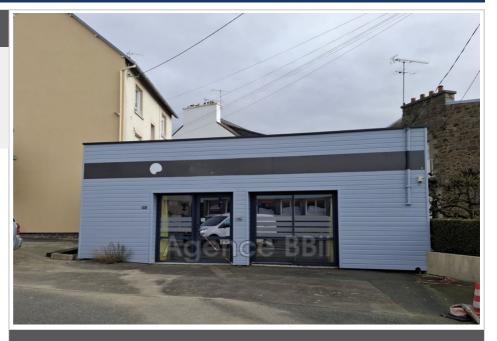

## Local professional walls 8877-7 Saint-Brieuc

A stone's throw from the SNCF train station: WALLS AND COMMERCIAL PREMISES of 85m<sup>2</sup> on a plot of 146.50m<sup>2</sup>. Construction in chipboard, good insulation, exterior cladding in wood. Steel sheet roof. Possibility of raising by one floor. This commercial premises is composed upon entering of a large room of approximately 50m<sup>2</sup>, a 6m<sup>2</sup> toilet, and two other adjoining rooms for 30m<sup>2</sup>. The joinery is in double glazing aluminum, on the facade the sliding bay windows and the entrance door are on a length of 4.35m. Windows in the toilets, the room on entering and the room at the back, large skylight ceiling in the second room. Operated as a restaurant for over 20 years, this place could be transformed into a home or any other business. Electric heating and hot water distribution. Courtyard space at the back, possibility of parking two-wheelers. Parking on the side. Energy Class: Coming soon Property tax: €798 per year Collective sanitation: all-to-thesewer Price: €206,700, fees payable by the seller. Contact: Danielle STEENS: 06 28 49 44 22 / 04 97 22 24 83 Commercial agent: SIRET number: 398 390 831 000 53