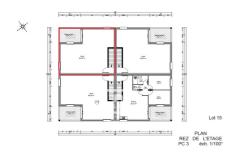

## Local professional 123 Saint-Hippolyte

For Sale - Professional Local - Saint-Hippolyte Off-plan sale of professional premises in Saint Hippolyte. Located in the artisanal area of Saint-Hippolyte, the professional premises are made up of a garage on the ground floor with an area of approximately 85 m². The first floor offers a room of approximately 64 m² as well as a covered terrace of approximately 10 m².