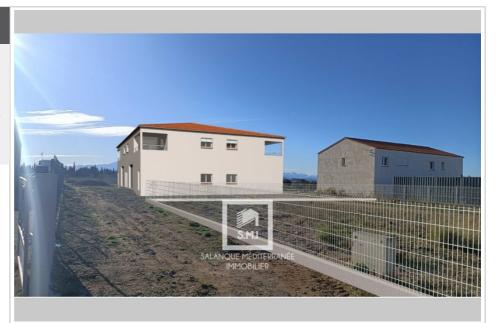

## Local professional 123 Saint-Hippolyte

For Sale - Professional Local - Saint-Hippolyte Off-plan sale of professional premises in Saint Hippolyte. Located in the artisanal area of Saint-Hippolyte, the professional premises are made up of a garage on the ground floor with an area of approximately 85 m². The first floor offers a room of approximately 64 m² as well as a covered terrace of approximately 10 m².