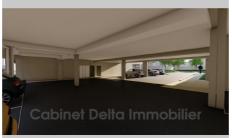

## Local professional 1644 Sanary-sur-Mer

Opportunity to seize! Available in 2025, a 91.55 m² commercial premises for sale, with 2 private parking spaces. It benefits from excellent visibility from the road and easy access to the motorway. The premises are sold semi-raw. Price: €399,587.58 excluding VAT. For further information, please do not hesitate to contact us.