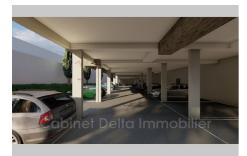

## Local professional 1644 Sanary-sur-Mer

Opportunity to seize! Available in 2025, a 91.55 m² commercial premises for sale, with 2 private parking spaces. It benefits from excellent visibility from the road and easy access to the motorway. The premises are sold semi-raw. Price: €399,587.58 excluding VAT. For further information, please do not hesitate to contact us.