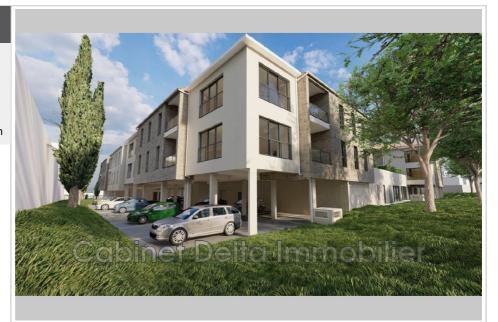

## Local professional 1644 Sanary-sur-Mer

Opportunity to seize! Available in 2025, a 91.55 m² commercial premises for sale, with 2 private parking spaces. It benefits from excellent visibility from the road and easy access to the motorway. The premises are sold semi-raw. Price: €399,587.58 excluding VAT. For further information, please do not hesitate to contact us.