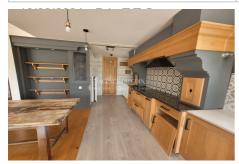

## Local professional 1215 Tourrettes

Rare, in the town of Tourrettes/Pays de Fayence, This 370 m² premises for commercial use and craft activities. Detail: Land of 1000 m² in artisanal UF zone. The 2008 construction of 370 m² is composed as follows: On the ground floor: - Four BOXES including a garage and a studio. for a total surface area of around 180 m². The boxes have their own independent exterior access and most of them have their windows. Floor: A magnificent 3-room executive/office apartment of nearly 112 m² composed as follows: - A large living room with high sloping ceilings and its high-end open kitchen, all spread over 70 m². - 2 bedrooms including a suite. - Independent WC