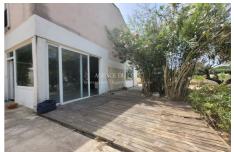

## Local professional 1215 Tourrettes

Rare, in the town of Tourrettes/Pays de Fayence, This 370 m² premises for commercial use and craft activities. Detail: Land of 1000 m² in artisanal UF zone. The 2008 construction of 370 m² is composed as follows: On the ground floor: - Four BOXES including a garage and a studio. for a total surface area of around 180 m². The boxes have their own independent exterior access and most of them have their windows. Floor: A magnificent 3-room executive/office apartment of nearly 112 m² composed as follows: - A large living room with high sloping ceilings and its high-end open kitchen, all spread over 70 m². - 2 bedrooms including a suite. - Independent WC