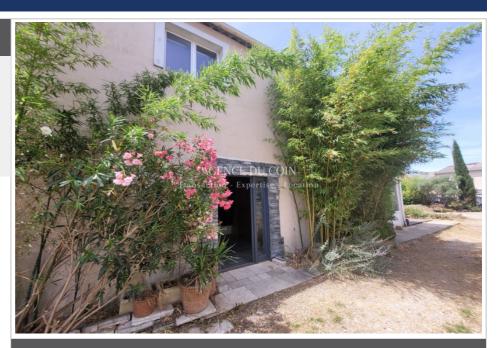

## Local professional 1215 Tourrettes

Rare, in the town of Tourrettes/Pays de Fayence, This 370 m² premises for commercial use and craft activities. Detail: Land of 1000 m² in artisanal UF zone. The 2008 construction of 370 m² is composed as follows: On the ground floor: - Four BOXES including a garage and a studio. for a total surface area of around 180 m². The boxes have their own independent exterior access and most of them have their windows. Floor: A magnificent 3-room executive/office apartment of nearly 112 m² composed as follows: - A large living room with high sloping ceilings and its high-end open kitchen, all spread over 70 m². - 2 bedrooms including a suite. - Independent WC