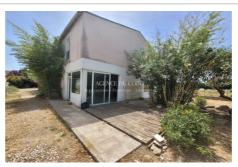

## Local professional 1215 Tourrettes

Rare, in the town of Tourrettes/Pays de Fayence, This 370 m² premises for commercial use and craft activities. Detail: Land of 1000 m² in artisanal UF zone. The 2008 construction of 370 m² is composed as follows: On the ground floor: - Four BOXES including a garage and a studio. for a total surface area of around 180 m². The boxes have their own independent exterior access and most of them have their windows. Floor: A magnificent 3-room executive/office apartment of nearly 112 m² composed as follows: - A large living room with high sloping ceilings and its high-end open kitchen, all spread over 70 m². - 2 bedrooms including a suite. - Independent WC