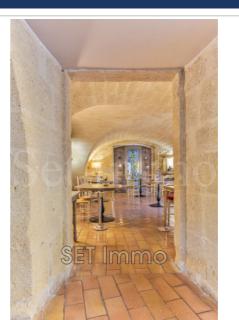

Building 45-46 Uzès

In a sought-after village in the Pont du Gard area, the SET IMMO agency offers you Commercial Walls in an authentic 19th century building. With a surface area of 600 m<sup>2</sup>, this property offers great commercial flexibility, hotel, lodge, youth hostel, or other project. It includes: A restaurant area of over 170 m<sup>2</sup> on the ground floor including a professional kitchen equipped with quality equipment. 7 Suites (spacious rooms with private shower room or bathroom and toilet) Three welcoming dining rooms. Several terraces A swimming pool area A landscaped garden