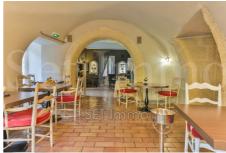

Building 45-46 Uzès

In a sought-after village in the Pont du Gard area, the SET IMMO agency offers you Commercial Walls in an authentic 19th century building. With a surface area of 600 m<sup>2</sup>, this property offers great commercial flexibility, hotel, lodge, youth hostel, or other project. It includes: A restaurant area of over 170 m<sup>2</sup> on the ground floor including a professional kitchen equipped with quality equipment. 7 Suites (spacious rooms with private shower room or bathroom and toilet) Three welcoming dining rooms. Several terraces A swimming pool area A landscaped garden