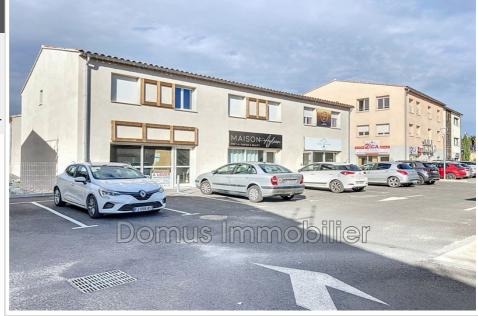

## Local professional 4751 Vedène

Prime location with window - Premises to be fitted out with a surface area of 60 m<sup>2</sup> Local delivered bare, to be fitted out according to your needs. 5m linear window Telecom networks, power supply and water drainage pending. EDF meter installed. Located on the ground floor of a recent commercial and tertiary area on the road to Réalpanier. High traffic area and good visibility. Parking with around a hundred tarmac spaces shared by the area. OUR PRICES ARE DISPLAYED EXCL. VAT 20% Recoverable for companies. Information on the risks to which this property is exposed is available on the Géorisques website: www.georisques.gouv.fr