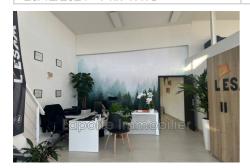

## Commercial 1 Antibes

ESPACE LAPORTE RN7 Antibes commercial premises of 210 m2 rental composed of 2 main rooms organized for a gym (re-rental following family problems) New condition, everything is included except furniture. 80 collective parking spaces + free public parking spaces 300 m away. Immediate proximity to the Antibes-Est SNCF train station and RN7 buses. Very good visibility of the seaside, the SNCF and RN7 quays. Reversible air conditioning. DPE: A/A. Excl. VAT Rent: €2,990, Property tax €220, Charges: €120 per month. Security deposit: 3 months ' rent, fees: 2 months ' rent. Available: April 1, 2025 (earlier to be negotiated)