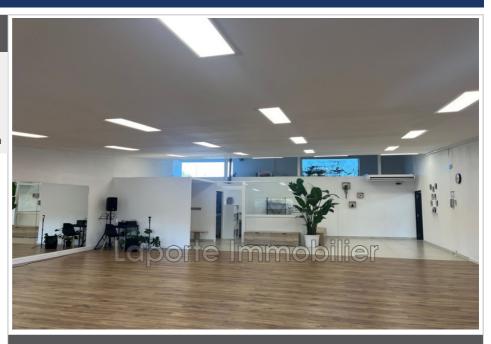

## Commercial 1 Antibes

ESPACE LAPORTE RN7 Antibes commercial premises of 210 m2 rental composed of 2 main rooms organized for a gym (re-rental following family problems) New condition, everything is included except furniture. 80 collective parking spaces + free public parking spaces 300 m away. Immediate proximity to the Antibes-Est SNCF train station and RN7 buses. Very good visibility of the seaside, the SNCF and RN7 quays. Reversible air conditioning. DPE: A/A. Excl. VAT Rent: €2,990, Property tax €220, Charges: €120 per month. Security deposit: 3 months ' rent, fees: 2 months ' rent. Available: April 1, 2025 (earlier to be negotiated)