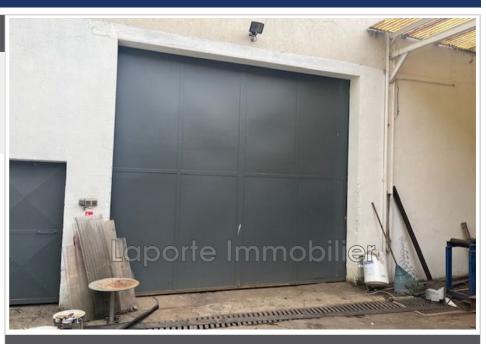

## 1 650 €

Contact agency
Laporte Immobilier

371 Chemin des Prés 06410 Biot

04 93 65 77 88 / info@laporteimmobilier.com

Professional warehouse Surface: 150 m<sup>2</sup>

## Warehouse 181 Cagnes-sur-Mer

Cagnes-sur-Mer, Val de Cagnes (lot 4) Storage premises, small business of approx. 150 m2 on one level, in a space of 5 premises. Ceiling height of 4.5m. 4m wide metal access door to the premises. Sanitary facilities. Heavy goods vehicle access. Large outdoor parking within the building. Security and access via a 12m wide external gate and a 4m entrance door to the premises. Power supply on a defalcator. Open 7 days a week and from 7am to 8pm for tenants. Charges include water and a provision for electricity consumption. Storage lease. HT/month: Rent €1,600 Charges €50 Property tax €180, i.e. a monthly payment of €1,830 HT. Security deposit: 2 monthly payments - Fees: 2 months ' rent excluding tax. Available from October 15th.