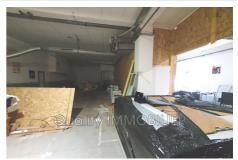

## **Commercial Cannes**

CANNES CITY CENTER. Commercial premises or storage warehouse, all activities except nuisances, offered with 3/6/9 year lease. Surface area on the street of 150 m² with a beautiful ceiling height of approximately 3.80 m. Street frontage of approximately 9 meters. A large entrance door and 3 large windows. The premises will be completely cleared for rental, and include a water point and toilets. To be expected: reinstallation of meter and APAVE standard to be updated with relocation of the electrical panel to the other side of a partition. Painted concrete floor. PC wiring in place. Property tax of €1,500/year payable by the tenant. The agency fees are €7,200, 50% of which is payable by the Lessor and 50% by the Tenant. Could be suitable for Craftsman or trader with showcase reception and material storage, or Pure commercial activity. Possibility of parking 10 m away in a small public car park.