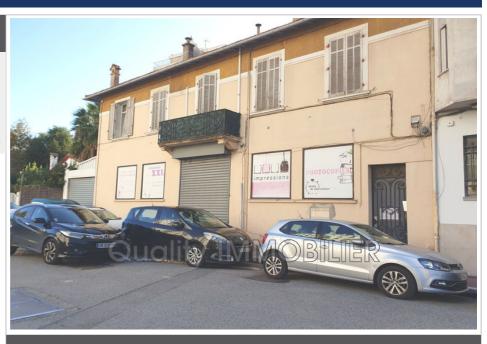

## **Commercial Cannes**

CANNES CITY CENTER. Commercial premises or storage warehouse, all activities except nuisances, offered with 3/6/9 year lease. Surface area on the street of 150 m² with a beautiful ceiling height of approximately 3.80 m. Street frontage of approximately 9 meters. A large entrance door and 3 large windows. The premises will be completely cleared for rental, and include a water point and toilets. To be expected: reinstallation of meter and APAVE standard to be updated with relocation of the electrical panel to the other side of a partition. Painted concrete floor. PC wiring in place. Property tax of €1,500/year payable by the tenant. The agency fees are €7,200, 50% of which is payable by the Lessor and 50% by the Tenant. Could be suitable for Craftsman or trader with showcase reception and material storage, or Pure commercial activity. Possibility of parking 10 m away in a small public car park.