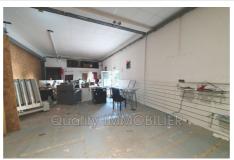

## **Commercial Cannes**

CANNES CITY CENTER. Commercial premises or storage warehouse, all activities except nuisances, offered with 3/6/9 year lease. Surface area on the street of 150 m² with a beautiful ceiling height of approximately 3.80 m. Street frontage of approximately 9 meters. A large entrance door and 3 large windows. The premises will be completely cleared for rental, and include a water point and toilets. To be expected: reinstallation of meter and APAVE standard to be updated with relocation of the electrical panel to the other side of a partition. Painted concrete floor. PC wiring in place. Property tax of €1,500/year payable by the tenant. The agency fees are €7,200, 50% of which is payable by the Lessor and 50% by the Tenant. Could be suitable for Craftsman or trader with showcase reception and material storage, or Pure commercial activity. Possibility of parking 10 m away in a small public car park.