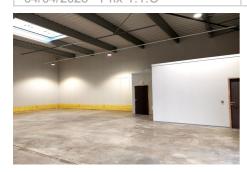

## Local 685 Flévy

FOR RENT - GAROLOR / FLEVY area In a recent ACTIVITY real estate complex, lot of approximately 410 m² consisting of a storage hall (380 m²) with offices and toilets (30 m²). Sectional door. Concrete floor. Outside, 8 private parking spaces. The entire building is enclosed and secure. Rental value (excluding charges): €86/m²/year, i.e. an annual rent excluding taxes and charges of €35,260. Advances on annual charges: €3,363 Security deposit: 3 months ' rent. Rents, charges and fees are expressed excluding tax. VAT is extra at 20%.