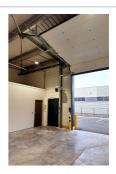

## Local 685 Flévy

FOR RENT - GAROLOR / FLEVY area In a recent ACTIVITY real estate complex, lot of approximately 410 m² consisting of a storage hall (380 m²) with offices and toilets (30 m²). Sectional door. Concrete floor. Outside, 8 private parking spaces. The entire building is enclosed and secure. Rental value (excluding charges): €86/m²/year, i.e. an annual rent excluding taxes and charges of €35,260. Advances on annual charges: €3,363 Security deposit: 3 months ' rent. Rents, charges and fees are expressed excluding tax. VAT is extra at 20%.