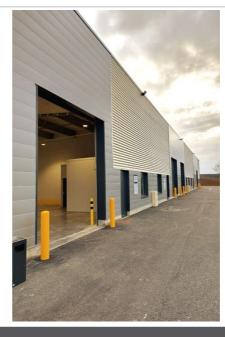

## Local 685 Flévy

FOR RENT - GAROLOR / FLEVY area In a recent ACTIVITY real estate complex, lot of approximately 410 m² consisting of a storage hall (380 m²) with offices and toilets (30 m²). Sectional door. Concrete floor. Outside, 8 private parking spaces. The entire building is enclosed and secure. Rental value (excluding charges): €86/m²/year, i.e. an annual rent excluding taxes and charges of €35,260. Advances on annual charges: €3,363 Security deposit: 3 months ' rent. Rents, charges and fees are expressed excluding tax. VAT is extra at 20%.