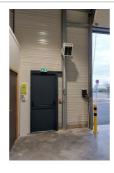

## Local 685 Flévy

FOR RENT - GAROLOR / FLEVY area In a recent ACTIVITY real estate complex, lot of approximately 410 m² consisting of a storage hall (380 m²) with offices and toilets (30 m²). Sectional door. Concrete floor. Outside, 8 private parking spaces. The entire building is enclosed and secure. Rental value (excluding charges): €86/m²/year, i.e. an annual rent excluding taxes and charges of €35,260. Advances on annual charges: €3,363 Security deposit: 3 months ' rent. Rents, charges and fees are expressed excluding tax. VAT is extra at 20%.