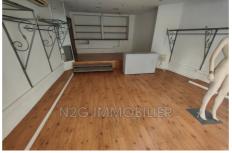

## **Shop Grasse**

historical center of grasse, a stone's throw from the place aux aires. local commercial of approximately 70m <sup>2</sup> in triplex located in the rdc. it includes a main shop, a first floor basement and a second basement basement with internal staircase, a bathroom with toilet and washbasin. metal curtain + cabin. prime location.