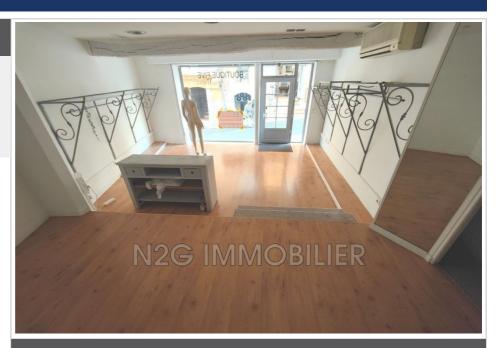

## **Shop Grasse**

historical center of grasse, a stone's throw from the place aux aires. local commercial of approximately 70m <sup>2</sup> in triplex located in the rdc. it includes a main shop, a first floor basement and a second basement basement with internal staircase, a bathroom with toilet and washbasin. metal curtain + cabin. prime location.