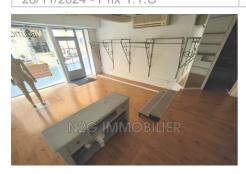

## **Shop Grasse**

historical center of grasse, a stone's throw from the place aux aires. local commercial of approximately 70m <sup>2</sup> in triplex located in the rdc. it includes a main shop, a first floor basement and a second basement basement with internal staircase, a bathroom with toilet and washbasin. metal curtain + cabin. prime location.