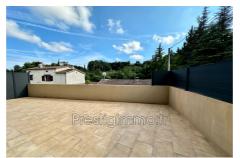

## Office 278 Le Rouret

Le ROURET Completely new 2-room office of 99.45m2 on the edge of the national road between Grasse and Roquefort les Pins. Main office 36m2 second office of 11m2, separate toilet, shower room, private garden of 43m2 included in the total surface area. Exterior parking. fully air-conditioned office. Rent €1,525/month charges included excluding VAT, applicable VAT €1,830 including VAT/month. Deposit €3050 - Fee €1830 including tax. Your contact: Gregory Monard 06 52 07 63 83 ACI