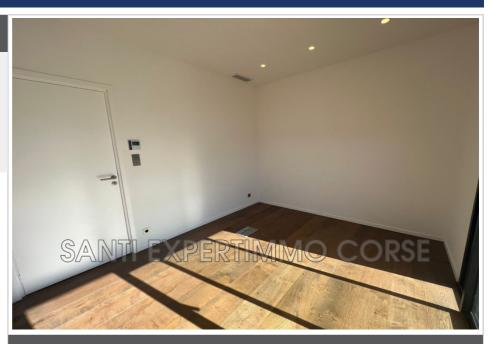

## Office ML 559 Lecci

PROFESSIONAL OFFICE RENTAL TO SHARE IN PREMISES Santi Expertimmo Corse offers you an office for rent in a shared space, fully air-conditioned and very bright. Its exclusive private surface area is 9.84m2 in Lecci. The common areas: a toilet, a kitchen, a terrace of 47.24m2 Ideal for liberal professions >> Additional information: Rent: 660 euros including tax, water and electricity Fees payable by tenant: €127.92 corresponding to: Visit, file preparation, lease drafting: €98.40 and inventory: €29.52 A security deposit of €650 will be required. NB: outdoor display not permitted