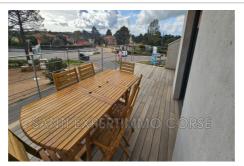

## Office ML 559 Lecci

PROFESSIONAL OFFICE RENTAL TO SHARE IN PREMISES Santi Expertimmo Corse offers you an office for rent in a shared space, fully air-conditioned and very bright. Its exclusive private surface area is 9.84m2 in Lecci. The common areas: a toilet, a kitchen, a terrace of 47.24m2 Ideal for liberal professions >> Additional information: Rent: 660 euros including tax, water and electricity Fees payable by tenant: €127.92 corresponding to: Visit, file preparation, lease drafting: €98.40 and inventory: €29.52 A security deposit of €650 will be required. NB: outdoor display not permitted