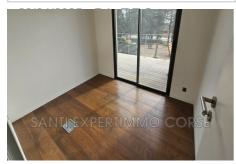

## Office ML 559 Lecci

PROFESSIONAL OFFICE RENTAL TO SHARE IN PREMISES Santi Expertimmo Corse offers you an office for rent in a shared space, fully air-conditioned and very bright. Its exclusive private surface area is 9.84m2 in Lecci. The common areas: a toilet, a kitchen, a terrace of 47.24m2 Ideal for liberal professions >> Additional information: Rent: 660 euros including tax, water and electricity Fees payable by tenant: €127.92 corresponding to: Visit, file preparation, lease drafting: €98.40 and inventory: €29.52 A security deposit of €650 will be required. NB: outdoor display not permitted