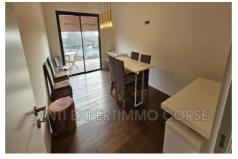

## Office ML 562 Lecci

PROFESSIONAL OFFICE RENTAL IN SHARED PREMISES Santi Expertimmo Corse offers you two offices for rent in a shared space of 78m², fully airconditioned, very bright. Its exclusive private surface area is 27.82 m² in Lecci. The common areas: a toilet, a kitchen, a terrace of 47.24m² Ideal for liberal professions >> Additional information: Rent: 1,250 euros including tax, water and electricity Fees payable by tenant: €361.66 corresponding to: Visit, file preparation, lease drafting: €278.20 and inventory: €83.46 A security deposit of €1,230 will be required. NB: outdoor display not permitted