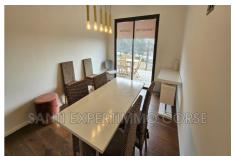

## Office ML 562 Lecci

PROFESSIONAL OFFICE RENTAL IN SHARED PREMISES Santi Expertimmo Corse offers you two offices for rent in a shared space of 78m², fully airconditioned, very bright. Its exclusive private surface area is 27.82 m² in Lecci. The common areas: a toilet, a kitchen, a terrace of 47.24m² Ideal for liberal professions >> Additional information: Rent: 1,250 euros including tax, water and electricity Fees payable by tenant: €361.66 corresponding to: Visit, file preparation, lease drafting: €278.20 and inventory: €83.46 A security deposit of €1,230 will be required. NB: outdoor display not permitted