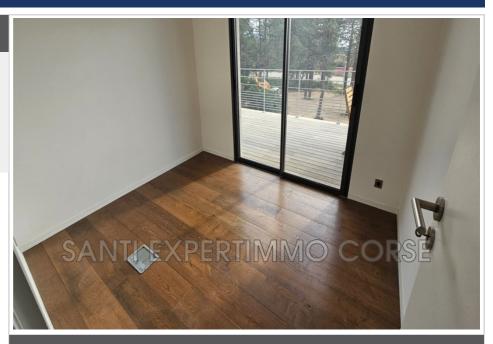

## Office ML 562 Lecci

PROFESSIONAL OFFICE RENTAL IN SHARED PREMISES Santi Expertimmo Corse offers you two offices for rent in a shared space of 78m², fully airconditioned, very bright. Its exclusive private surface area is 27.82 m² in Lecci. The common areas: a toilet, a kitchen, a terrace of 47.24m² Ideal for liberal professions >> Additional information: Rent: 1,250 euros including tax, water and electricity Fees payable by tenant: €361.66 corresponding to: Visit, file preparation, lease drafting: €278.20 and inventory: €83.46 A security deposit of €1,230 will be required. NB: outdoor display not permitted