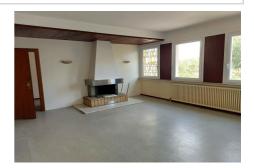

## Local 681 Metz

FOR RENT METZ area -Ban St Martin/Plappeville 170 m² for office activities. These professional premises are composed of a beautiful entrance with reception counter, 10 independent offices, double toilets, kitchen area. One space can be used as a conference room. 3 private parking spaces outside and in front of the premises. Security deposit: €5,000 Rents, charges and fees are expressed excluding tax. VAT 20% extra.