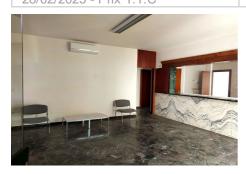

## Local 681 Metz

FOR RENT METZ area -Ban St Martin/Plappeville 170 m² for office activities. These professional premises are composed of a beautiful entrance with reception counter, 10 independent offices, double toilets, kitchen area. One space can be used as a conference room. 3 private parking spaces outside and in front of the premises. Security deposit: €5,000 Rents, charges and fees are expressed excluding tax. VAT 20% extra.