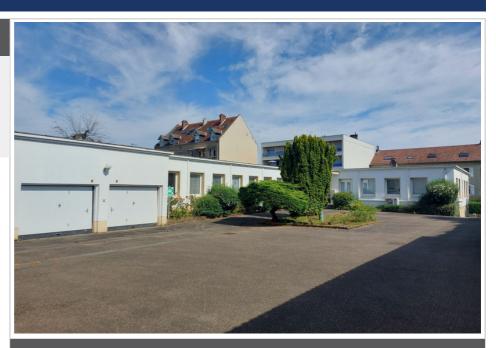

## Local 681 Metz

FOR RENT METZ area -Ban St Martin/Plappeville 170 m² for office activities. These professional premises are composed of a beautiful entrance with reception counter, 10 independent offices, double toilets, kitchen area. One space can be used as a conference room. 3 private parking spaces outside and in front of the premises. Security deposit: €5,000 Rents, charges and fees are expressed excluding tax. VAT 20% extra.