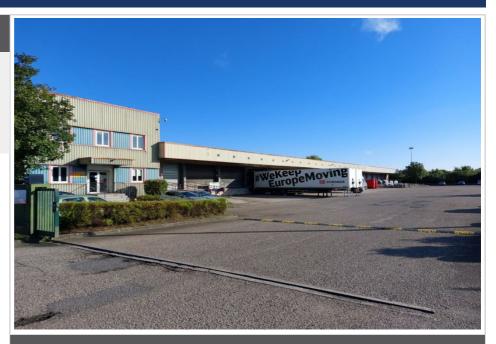

## Local 686 Moulins-lès-Metz

FOR RENT METZ/ Moulins-les-Metz area Real estate complex for activities with a total surface area of approximately 3,600 m², all enclosed with a gate. The surfaces are approximately 3,100 m² of storage space. (30 sectional doors) and +/- 500 m² of offices on 2 levels. Concrete floor for the storage area. Heated offices (electric). Plenty of outdoor parking spaces. Free: 06/2025 Security deposit: 3 terms of rent. Rents, charges and fees are expressed excluding tax. VAT 20% extra.