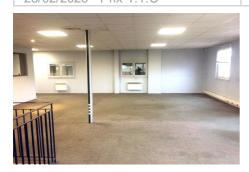

## Local 686 Moulins-lès-Metz

FOR RENT METZ/ Moulins-les-Metz area Real estate complex for activities with a total surface area of approximately 3,600 m², all enclosed with a gate. The surfaces are approximately 3,100 m² of storage space. (30 sectional doors) and +/- 500 m² of offices on 2 levels. Concrete floor for the storage area. Heated offices (electric). Plenty of outdoor parking spaces. Free: 06/2025 Security deposit: 3 terms of rent. Rents, charges and fees are expressed excluding tax. VAT 20% extra.