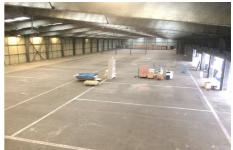

## Local 686 Moulins-lès-Metz

FOR RENT METZ/ Moulins-les-Metz area Real estate complex for activities with a total surface area of approximately 3,600 m², all enclosed with a gate. The surfaces are approximately 3,100 m² of storage space. (30 sectional doors) and +/- 500 m² of offices on 2 levels. Concrete floor for the storage area. Heated offices (electric). Plenty of outdoor parking spaces. Free: 06/2025 Security deposit: 3 terms of rent. Rents, charges and fees are expressed excluding tax. VAT 20% extra.