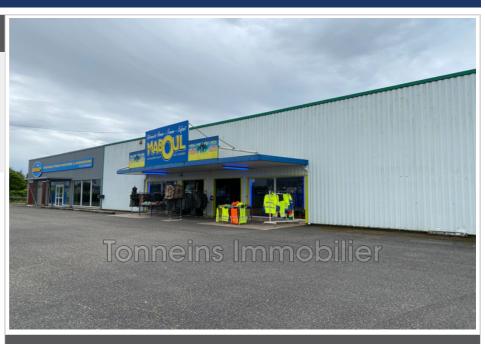

## Commercial 3916TI Saint-Pardoux-du-Breuil

Let's talk little, talk well, talk second-hand. In view of the current situation, second hand is really on the rise with very significant development prospects. Rare deal in the area without any competition, 4km from Marmande with private parking. Catchment area close to 25,000 inhabitants. This 600m2 establishment will provide you with great visibility, in particular thanks to its ideal location and its 15 linear meter window. In a bright and warm space (looking for the sartorial nugget see vintage). A 500m2 sales area (clothing, of all sizes, accessories, jewelry, handbags, scarves) for all types with several fitting rooms hidden out of sight. A reserve of 100m2 which includes a kitchen, shower, WC, as well as other seasonal stocks. The stock value is €3000. The rent for the premises €4000 excluding tax/month. Valuation of sales equipment to be estimated Contact the sales agent Tony ASCOLI on 06.18.47.17.77 (Sales agent registered with the RSAC of Agen under number 791 041 585).

## Features:

Accès poids lourds, Portail motorisé 4x4m, ALARM, parking, Bureau vitrée et isolée, Emplacement sur départementale, Bâtiment de 2000, Vitrine sécurisée