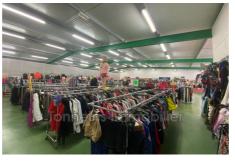

## Commercial 3916TI Saint-Pardoux-du-Breuil

Let's talk little, talk well, talk second-hand. In view of the current situation, second hand is really on the rise with very significant development prospects. Rare deal in the area without any competition, 4km from Marmande with private parking. Catchment area close to 25,000 inhabitants. This 600m2 establishment will provide you with great visibility, in particular thanks to its ideal location and its 15 linear meter window. In a bright and warm space (looking for the sartorial nugget see vintage). A 500m2 sales area (clothing, of all sizes, accessories, jewelry, handbags, scarves) for all types with several fitting rooms hidden out of sight. A reserve of 100m2 which includes a kitchen, shower, WC, as well as other seasonal stocks. The stock value is €3000. The rent for the premises €4000 excluding tax/month. Valuation of sales equipment to be estimated Contact the sales agent Tony ASCOLI on 06.18.47.17.77 (Sales agent registered with the RSAC of Agen under number 791 041 585).