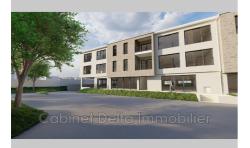

## Office 1691 (lot2-11c) Sanary-sur-Mer

Modern Offices for Rent – Set Up Your Business in an Ideal Setting! Discover these offices for rent in a new building, delivered in the fall of 2025, combining professional and retail spaces. Enjoy a modern and dynamic setting with flexible spaces from 45 m<sup>2</sup> to 145 m<sup>2</sup>. Don&#39;t miss this opportunity to establish your business in an exceptional environment! Monthly rent €18/m<sup>2</sup>