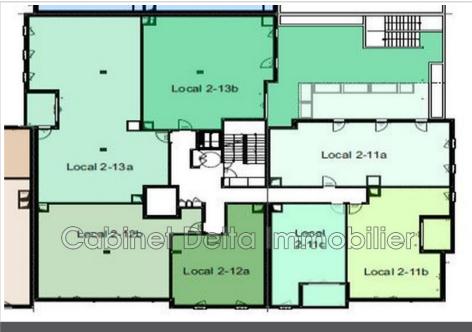

## 810 €

Contact agency Cabinet Delta Immobilier 225 avenue du 2eme Spahis 83110 Sanary-sur-Mer 04 94 07 07 38 / contact@cabinetdelta.com

Professional office Surface : 45 m<sup>2</sup>

Couverture : tiling

## Office 1691 (lot2-11c) Sanary-sur-Mer

Modern Offices for Rent – Set Up Your Business in an Ideal Setting! Discover these offices for rent in a new building, delivered in the fall of 2025, combining professional and retail spaces. Enjoy a modern and dynamic setting with flexible spaces from 45 m<sup>2</sup> to 145 m<sup>2</sup>. Don&#39;t miss this opportunity to establish your business in an exceptional environment! Monthly rent €18/m<sup>2</sup>