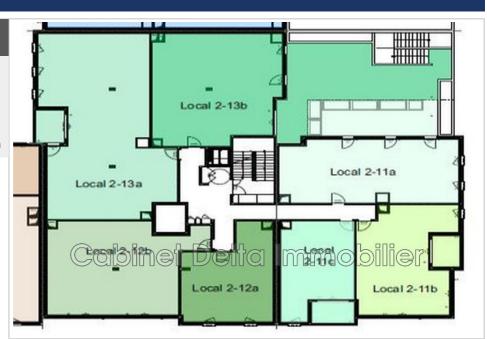

## Contact agency Cabinet Delta Immobilier

225 avenue du 2eme Spahis 83110 Sanary-sur-Mer

04 94 07 07 38 / contact@cabinetdelta.com

Professional office Surface: 53 m<sup>2</sup>

Couverture: tiling

Features:

## Office 1691 (lot2-12a) Sanary-sur-Mer

Modern Offices for Rent – Set Up Your Business in an Ideal Setting! Discover these offices for rent in a new building, delivered in the fall of 2025, combining professional and retail spaces. Enjoy a modern and dynamic setting with flexible spaces from 45 m² to 145 m². Don't miss this opportunity to establish your business in an exceptional environment! Monthly rent €18/m²